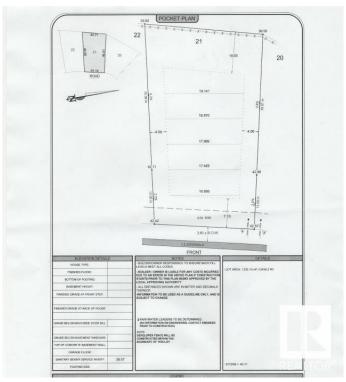

## \$689,800

0 Bedroom, 0.00 Bathroom, Rural on 0.30 Acres

Sherwood Golf & Country Club Estates, Rural Strathcona County, AB

Great walkout lot available at the Sherwood Park Golf & Country Club Estates! This rare lot is located close to many shopping complexes and all that Sherwood Park Has to offer. As well, it's close to the Henday enabling quick access to anywhere in Edmonton. A spacious space of 13,456 square feet, this property has a fabulous building pocket of 55.30 per foot, plus a walkout basement for all your grand plans. Surrounded by scenic walking routes, this lot is perfect for your family needs!

### **Exterior**

Exterior Features Back Lane, Cul-De-Sac