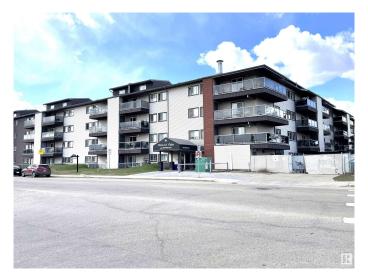

# \$105,000 - 216 600 Kirkness Road, Edmonton

MLS® #E4431117

### \$105,000

2 Bedroom, 1.00 Bathroom, 794 sqft Condo / Townhouse on 0.00 Acres

Kirkness, Edmonton, AB

Great value! \*\*\*\*\* Features: \*\* Right next to Kirkness School. \*\* View of greenspace & schoolyard. \*\* Two spacious & bright bedrooms. \*\* Master bedroom with a walk-through closet and ensuite access to the 4-piece bath. \*\* Out-venting hoodfan. \*\* East-facing covered balcony with a storage room. \*\* Building with Elevator. \*\* Close to Manning Town Centre; Convenient public transit (bus & LRT Clareview station ) & Quick access to Anthony Henday Freeway. \*\* Well-managed reserve fund. \*\*\*\*\* Home is what you make it! Move in & Enjoy living!!

## **Essential Information**

MLS® # E4431117 Price \$105,000

Bedrooms 2
Bathrooms 1.00
Full Baths 1
Square Footage 794
Acres 0.00

Year Built 1981

Type Condo / Townhouse

Style Single Level Apartment

Lowrise Apartment

#### **Exterior**

Exterior Wood, Vinyl
Exterior Features See Remarks

Roof Asphalt Shingles

Construction Wood, Vinyl

Foundation Concrete Perimeter