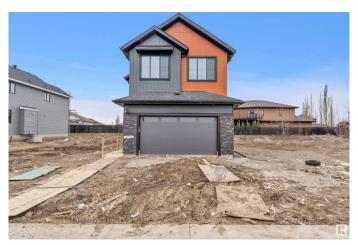

### \$699,900

5 Bedroom, 4.00 Bathroom, 2,483 sqft Single Family on 0.00 Acres

Horse Hill Neighbourhood 1A, Edmonton, AB

2483 sqft | Brand New Detached double car garage home with stunning exterior | 4 bedrooms on upper level with 3 full bathrooms || Main level full bedroom & bathroom. Main door entrance leads you to Open to above entrance. Living area with fireplace, open to above area, stunning feature wall & chandelier.BEAUTIFUL EXTENDED kitchen truly a masterpiece, waterfall Centre island. Spice Kitchen cabinets & windows. Dining nook with access to backyard. Oak staircase leads to bonus room. Huge Primary br with INDENT CEILING, feature wall, 5pc fully custom ensuite with separate seat & W/I closet. 2nd & 3rd bedroom with attached jack & jill bathroom. fourth bedroom with common bathroom. Laundry on 2nd floor. Side entrance for basement which is ready for your own personal finishes.