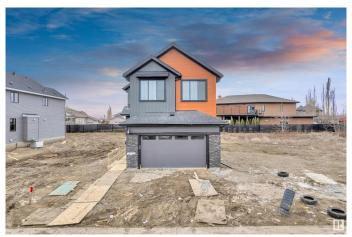

### \$699,900

5 Bedroom, 4.00 Bathroom, 2,483 sqft Single Family on 0.00 Acres

Horse Hill Neighbourhood 1A, Edmonton, AB

2483 sqft | Brand New Detached double car garage home with stunning exterior | 4 bedrooms on upper level with 3 full bathrooms || Main level full bedroom & bathroom. Main door entrance leads you to Open to above entrance. Living area with fireplace, open to above area, stunning feature wall & chandelier.BEAUTIFUL EXTENDED kitchen truly a masterpiece, waterfall Centre island. Spice Kitchen cabinets & windows. Dining nook with access to backyard. Oak staircase leads to bonus room. Huge Primary br with INDENT CEILING, feature wall, 5pc fully custom ensuite with separate seat & W/I closet. 2nd & 3rd bedroom with attached jack & jill bathroom. fourth bedroom with common bathroom. Laundry on 2nd floor. Side entrance for basement which is ready for your own personal finishes.