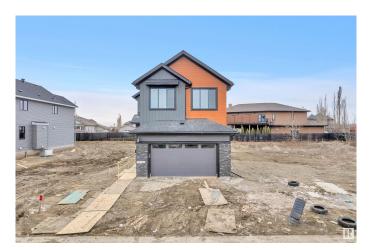

### \$699,900

5 Bedroom, 4.00 Bathroom, 2,483 sqft Single Family on 0.00 Acres

Horse Hill Neighbourhood 1A, Edmonton, AB

2483 sqft | Brand New Detached double car garage home with stunning exterior | 4 bedrooms on upper level with 3 full bathrooms || Main level full bedroom & bathroom. Main door entrance leads you to Open to above entrance. Living area with fireplace, open to above area, stunning feature wall & chandelier.BEAUTIFUL EXTENDED kitchen truly a masterpiece, waterfall Centre island. Spice Kitchen cabinets & windows. Dining nook with access to backyard. Oak staircase leads to bonus room. Huge Primary br with INDENT CEILING, feature wall, 5pc fully custom ensuite with separate seat & W/I closet. 2nd & 3rd bedroom with attached jack & jill bathroom. fourth bedroom with common bathroom. Laundry on 2nd floor. Side entrance for basement which is ready for your own personal finishes.