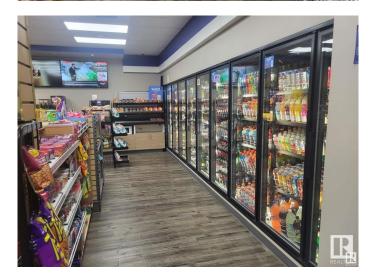

### **\$1,375,000** 0 Bedroom, 0.00 Bathroom, Retail on 0.00 Acres

None, Stettler Town, AB

COURT ORDERED SALE. Prime Location & Visibility: Positioned on a major arterial road (HWY 12) for maximum exposure to 7,280 vehicles. Renovated Building and Gas Station: Modern interior and exterior building upgrades with upgraded gas pumps.