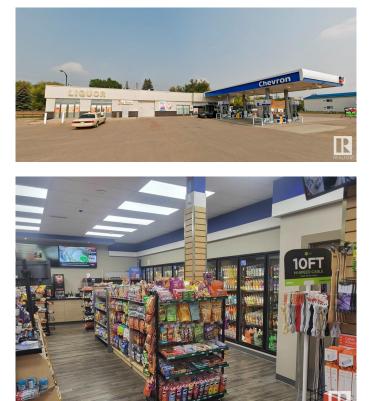

### **\$1,375,000** 0 Bedroom, 0.00 Bathroom, Retail on 0.00 Acres

None, Stettler Town, AB

COURT ORDERED SALE. Prime Location & Visibility: Positioned on a major arterial road (HWY 12) for maximum exposure to 7,280 vehicles. Renovated Building and Gas Station: Modern interior and exterior building upgrades with upgraded gas pumps.