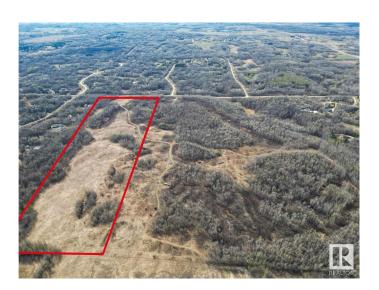

### \$682,000

0 Bedroom, 0.00 Bathroom, Rural on 55.10 Acres

None, Rural Parkland County, AB

Large and Versatile--55.10+/- acres zoned RC - Country Residential District, with wide-open potential. This expansive out of subdivision parcel at the south end of City View Estates offers open views, tree lines for privacy, and flexible options for use. Create your dream estate, develop a hobby farm, or invest in land with long-term potential. The gently rolling terrain provides natural drainage and stunning building sites, with easy access and paved roads only 30 minutes from west Edmonton, 20 minutes from St, Albert and Acheson and just 10 minutes from Spruce Grove. Power and gas at the property line.