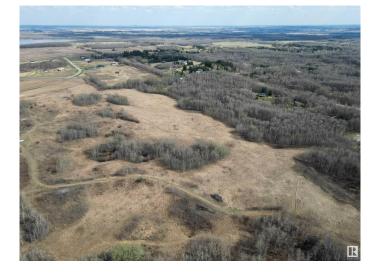

### \$682,000

0 Bedroom, 0.00 Bathroom, Rural on 55.10 Acres

None, Rural Parkland County, AB

Large and Versatile--55.10+/- acres zoned RC - Country Residential District, with wide-open potential. This expansive out of subdivision parcel at the south end of City View Estates offers open views, tree lines for privacy, and flexible options for use. Create your dream estate, develop a hobby farm, or invest in land with long-term potential. The gently rolling terrain provides natural drainage and stunning building sites, with easy access and paved roads only 30 minutes from west Edmonton, 20 minutes from St, Albert and Acheson and just 10 minutes from Spruce Grove. Power and gas at the property line.