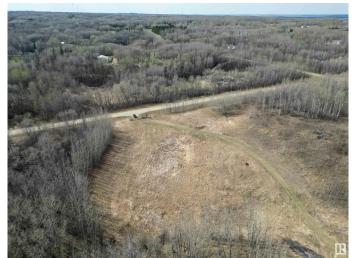

### \$682,000

0 Bedroom, 0.00 Bathroom, Rural on 55.10 Acres

None, Rural Parkland County, AB

Large and Versatile--55.10+/- acres zoned RC - Country Residential District, with wide-open potential. This expansive out of subdivision parcel at the south end of City View Estates offers open views, tree lines for privacy, and flexible options for use. Create your dream estate, develop a hobby farm, or invest in land with long-term potential. The gently rolling terrain provides natural drainage and stunning building sites, with easy access and paved roads only 30 minutes from west Edmonton, 20 minutes from St, Albert and Acheson and just 10 minutes from Spruce Grove. Power and gas at the property line.