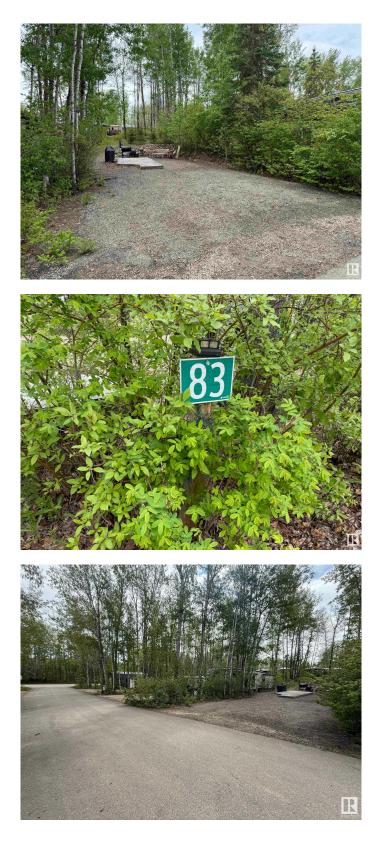

#### \$114,900

0 Bedroom, 0.00 Bathroom, Rural on 0.10 Acres

Sunset Shores, Rural Parkland County, AB

SUNSET SHORES RV RESORT. LAKE LOT FOR SALE !! Best Camping / Lifestyle Decision You will ever make!! Join the fun Sunset Shores Resort Lake Community. This four season RV & park model resort is perfect for families & couples looking to enjoy time outdoors without the hassle of towing & setting up all the time! Or for full time country living in a Park Model Home. Just a short drive west of Edmonton to this private gated community at Isle Lake with pavement to your door. Lot #83 Is a tree lot offering 50 amp power, CITY WATER & full sewer services. Join in on the fun and enjoy the Lake Life in this active Lake community! Amenities include: ATV/Golf cart & pet friendly, walking & ATV trails. Club house, heated pool, laundry house, shower house, pier & marina, tennis, pickle ball, basketball, beach volleyball, playgrounds, great fishing, boating & fun social club activities & events for all ages. Winter fun as well with ice fishing & groomed snowmobile trails, year round access to the resort & clubhouse.