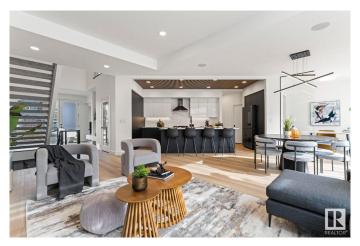

#### \$999,000

3 Bedroom, 2.50 Bathroom, 2,404 sqft Single Family on 0.00 Acres

Keswick Area, Edmonton, AB

Award winning builder, Kanvi Homes, presents The Ethos32 showhome! This innovative streetscape design is unparalleled to those in the surrounding neighbourhood. The bright, oversized windows throughout floods the home in natural light in every space. The unique angle kitchen design is a standout focal in this home: framed in sleek black matte cabinetry, incredible black stainless appliances and a striking wood slat feature on the ceiling. Featuring a main floor den and fully equipped with 100― Napoleon fireplace, washer/dryer, central air, window treatments and a professionally landscaped yard and fencing. Visit the Listing Brokerage (and/or listing REALTOR®) website to obtain additional information.