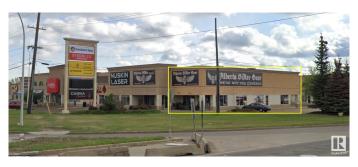

### \$1,649,000

0 Bedroom, 0.00 Bathroom, Retail on 0.00 Acres

West Sheffield Industrial, Edmonton, AB

Own prime retail in West Edmonton! High Exposure! Tetail Frontage onto 170 Street! End Cap! Total of 4 Retail Units - 1 contiguous space. Multiple entrances. High Ceiling. Approval for rear overhead door. 4,198 sq ft. For Ssale - Options also available for lease. Built 1997