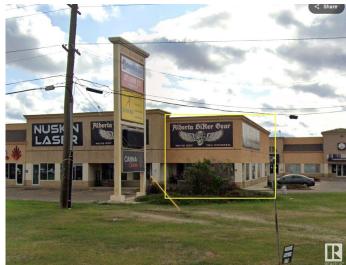

### \$1,649,000

0 Bedroom, 0.00 Bathroom, Retail on 0.00 Acres

West Sheffield Industrial, Edmonton, AB

Own prime retail in West Edmonton! High Exposure! Tetail Frontage onto 170 Street! End Cap! Total of 4 Retail Units - 1 contiguous space. Multiple entrances. High Ceiling. Approval for rear overhead door. 4,198 sq ft. For Ssale - Options also available for lease. Built 1997