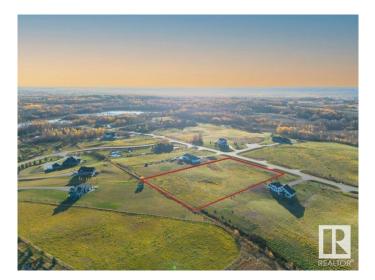

#### \$279,900

0 Bedroom, 0.00 Bathroom, Rural on 3.66 Acres

Muir Lake Heights, Rural Parkland County, AB

Endless opportunities awaits you on the largest lot that provides the best value in Muir Lake Heights! Build your custom dream home here! Discover the perfect canvas for your dream home on this stunning 3.66-acre lot in the highly sought-after Cornerstone Estates, just moments away from the serene Muir Lake. This expansive property offers the ideal blend of a blank canvas and community, with plenty of space to create your own oasis. Imagine waking up to the sounds of nature, enjoying peaceful walks around the nearby lake, and having ample room for outdoor activities. Whether you envision a cozy retreat or a grand estate, this lot provides the freedom to bring your vision to life. With less than a 15 min drive to Spruce Grove and Stony Plain, get the best of both worlds - enjoy the quiet rural life with city amenities nearby. Build plans for a gorgeous 1800+ sqft bungalow are available!

## **Community Information**

| Address     | 53524 Rge Road 275    |
|-------------|-----------------------|
| Area        | Rural Parkland County |
| Subdivision | Muir Lake Heights     |
| City        | Rural Parkland County |
| County      | ALBERTA               |
| Province    | AB                    |
| Postal Code | T7X 3V6               |
|             |                       |