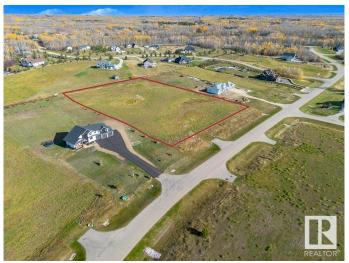

#### \$279,900

0 Bedroom, 0.00 Bathroom, Rural on 3.66 Acres

Muir Lake Heights, Rural Parkland County, AB

Endless opportunities awaits you on the largest lot that provides the best value in Muir Lake Heights! Build your custom dream home here! Discover the perfect canvas for your dream home on this stunning 3.66-acre lot in the highly sought-after Cornerstone Estates, just moments away from the serene Muir Lake. This expansive property offers the ideal blend of a blank canvas and community, with plenty of space to create your own oasis. Imagine waking up to the sounds of nature, enjoying peaceful walks around the nearby lake, and having ample room for outdoor activities. Whether you envision a cozy retreat or a grand estate, this lot provides the freedom to bring your vision to life. With less than a 15 min drive to Spruce Grove and Stony Plain, get the best of both worlds - enjoy the quiet rural life with city amenities nearby. Build plans for a gorgeous 1800+ sqft bungalow are available!

## **Community Information**

| Address     | 53524 Rge Road 275    |
|-------------|-----------------------|
| Area        | Rural Parkland County |
| Subdivision | Muir Lake Heights     |
| City        | Rural Parkland County |
| County      | ALBERTA               |
| Province    | AB                    |
| Postal Code | T7X 3V6               |
|             |                       |