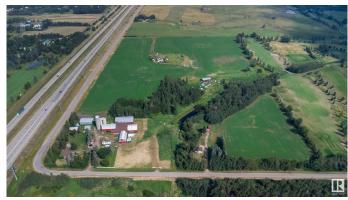

# \$2,499,702

4 Bedroom, 2.00 Bathroom, 1,510 sqft Rural on 52.83 Acres

None, Rural Strathcona County, AB

52.83 ACRES KISSING EDMONTON & SHERWOOD PARK.....3 HOUSES.....SO MANY OUT BUILDINGS.....\$6000.00 REVENUE ANNUALLY.....BUY NOW, AND WATCH THE CITY GROW AROUND YOU.... BORDERS COUNTRY SIDE GOLF COURSE.... ~!WELCOME HOME!~ Located on a side road off the Anthony Henday. Has 12 outbuildings, almost 23000 sq feet under roof, (you read that correct) 3 houses, main is 1500 sq feet, classic farm homesteader house, in great shape. Has 2 more houses on site. Both just shy of 800 sq ft, currently a pipeline with \$6000 annual revenue, gorgeous setting, with mixed pasture, a creek and some treed areas. Zoned AG currently, use now but grow with future potential.