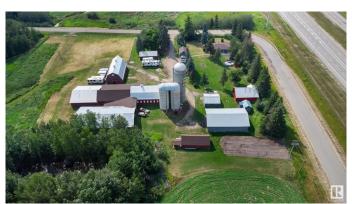

# \$2,499,702

4 Bedroom, 2.00 Bathroom, 1,510 sqft Rural on 52.83 Acres

None, Rural Strathcona County, AB

52.83 ACRES KISSING EDMONTON & SHERWOOD PARK.....3 HOUSES.....SO MANY OUT BUILDINGS.....\$6000.00 REVENUE ANNUALLY.....BUY NOW, AND WATCH THE CITY GROW AROUND YOU.... BORDERS COUNTRY SIDE GOLF COURSE.... ~!WELCOME HOME!~ Located on a side road off the Anthony Henday. Has 12 outbuildings, almost 23000 sq feet under roof, (you read that correct) 3 houses, main is 1500 sq feet, classic farm homesteader house, in great shape. Has 2 more houses on site. Both just shy of 800 sq ft, currently a pipeline with \$6000 annual revenue, gorgeous setting, with mixed pasture, a creek and some treed areas. Zoned AG currently, use now but grow with future potential.