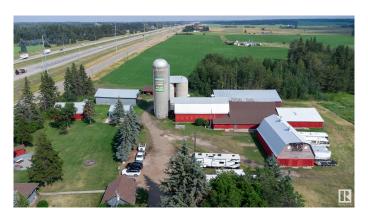

# \$2,499,702

4 Bedroom, 2.00 Bathroom, 1,510 sqft Rural on 52.83 Acres

None, Rural Strathcona County, AB

52.83 ACRES KISSING EDMONTON & SHERWOOD PARK.....3 HOUSES.....SO MANY OUT BUILDINGS.....\$6000.00 REVENUE ANNUALLY.....BUY NOW, AND WATCH THE CITY GROW AROUND YOU.... BORDERS COUNTRY SIDE GOLF COURSE.... ~!WELCOME HOME!~ Located on a side road off the Anthony Henday. Has 12 outbuildings, almost 23000 sq feet under roof, (you read that correct) 3 houses, main is 1500 sq feet, classic farm homesteader house, in great shape. Has 2 more houses on site. Both just shy of 800 sq ft, currently a pipeline with \$6000 annual revenue, gorgeous setting, with mixed pasture, a creek and some treed areas. Zoned AG currently, use now but grow with future potential.