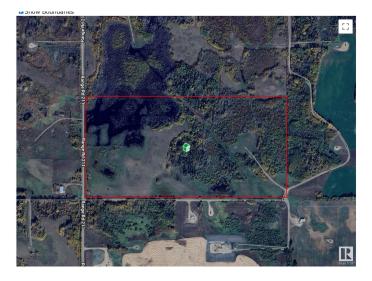

### \$225,400

0 Bedroom, 0.00 Bathroom, Land Commercial on 0.00 Acres

None, Rural Strathcona County, AB

"HUNTERS ALERT" Amazing piece of land great for the outdoorsman who likes hunting. Many great treed and open areas, rolling land with wetland throughout. Located just minutes from Fort Saskatchewan. Ideal for recreational use or grazing pasture land too. The 80-acre property directly to the north is also for sale, presenting a larger investment opportunity. Conveniently close to Fort Saskatchewan, Sherwood Park, Edmonton, and Redwater. A solid short- or long-term holding property with multiple potential uses. The land generates \$6,150 annually from 2 long-term tenants. Please note that you cannot build a permanent house on this land because of the zoning.

### **Community Information**

| Address     | 56215 Rr 211            |
|-------------|-------------------------|
| Area        | Rural Strathcona County |
| Subdivision | None                    |

| City        | Rural Strathcona County |
|-------------|-------------------------|
| County      | ALBERTA                 |
| Province    | AB                      |
| Postal Code | T8A 0Z7                 |