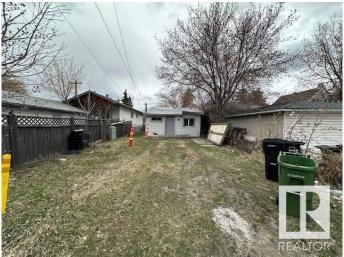

## \$174,900

2 Bedroom, 1.00 Bathroom, 667 sqft Single Family on 0.00 Acres

Mccauley, Edmonton, AB

Prime location to build and invest in the mature area location! Investor Alert or First time buyer!! Cozy livable bungalow in the mature down town city neighborhood, minutes to the heart of Edmonton! Situated on a 29' x 129' lot zoned RF3. This is a GREAT rental or live and re-development later property. 2 bedrooms, 1 bathroom, laminate flooring, metal roof, newer hot water tank, crawl space for storage. Build a new single family and duplex housing or possible four units. CLOSE TO ALL AMENITIES, SCHOOLS, MAJOR BUS ROUTES, LRT LINE, GROCERY STORES & RESTAURANTS, MEDICAL SERVICES. **BRING OFFERS! MUST SELL!** 

### **Amenities**

Amenities Crawl Space, Front Porch, Hot Water Natural Gas, No Smoking Home,

R.V. Storage

Parking Spaces 4

Parking 2 Outdoor Stalls, No Garage, Rear Drive Access, RV Parking, Stall,

Tandem