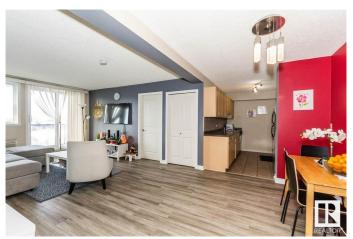

#### \$179,500

2 Bedroom, 1.00 Bathroom, 789 sqft Condo / Townhouse on 0.00 Acres

Downtown (Edmonton), Edmonton, AB

Excellent 2 bedroom condo unit in the heart of downtown and walking distance to all major amenities. Unique one of a kind kitchen with extended countertops and raised maple cabinets with tile backsplash and stainless steel appliances. Beautiful maple hardwood floors and ceramic tile, large family room and good size bedrooms. Unit comes with a/c and ensuite laundry. Building amenities include exercise room and social room. Covered parking stall which is titled. Walk or bike to anything you need plus enjoy the near by restaurants, Rogers Place, the evolving Ice District area and so much more . This is a great first condo, downsizing home or investment property!

#### **Essential Information**

MLS® # E4432963 Price \$179,500

Bedrooms 2

Bathrooms 1.00

Full Baths 1

Square Footage 789

Acres 0.00 Year Built 2002

Type Condo / Townhouse