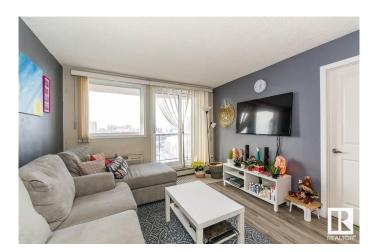

#### \$179,500

2 Bedroom, 1.00 Bathroom, 789 sqft Condo / Townhouse on 0.00 Acres

Downtown (Edmonton), Edmonton, AB

Excellent 2 bedroom condo unit in the heart of downtown and walking distance to all major amenities. Unique one of a kind kitchen with extended countertops and raised maple cabinets with tile backsplash and stainless steel appliances. Beautiful maple hardwood floors and ceramic tile, large family room and good size bedrooms. Unit comes with a/c and ensuite laundry. Building amenities include exercise room and social room. Covered parking stall which is titled. Walk or bike to anything you need plus enjoy the near by restaurants, Rogers Place, the evolving Ice District area and so much more . This is a great first condo, downsizing home or investment property!

#### **Essential Information**

MLS® # E4432963 Price \$179,500

Bedrooms 2

Bathrooms 1.00

Full Baths 1

Square Footage 789

Acres 0.00 Year Built 2002

Type Condo / Townhouse