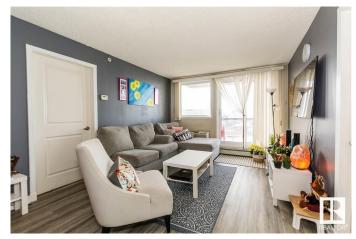

#### \$179,500

2 Bedroom, 1.00 Bathroom, 789 sqft Condo / Townhouse on 0.00 Acres

Downtown (Edmonton), Edmonton, AB

Excellent 2 bedroom condo unit in the heart of downtown and walking distance to all major amenities. Unique one of a kind kitchen with extended countertops and raised maple cabinets with tile backsplash and stainless steel appliances. Beautiful maple hardwood floors and ceramic tile, large family room and good size bedrooms. Unit comes with a/c and ensuite laundry. Building amenities include exercise room and social room. Covered parking stall which is titled. Walk or bike to anything you need plus enjoy the near by restaurants, Rogers Place, the evolving Ice District area and so much more . This is a great first condo, downsizing home or investment property!

#### **Essential Information**

MLS® # E4432963 Price \$179,500

Bedrooms 2

Bathrooms 1.00

Full Baths 1

Square Footage 789

Acres 0.00 Year Built 2002

Type Condo / Townhouse