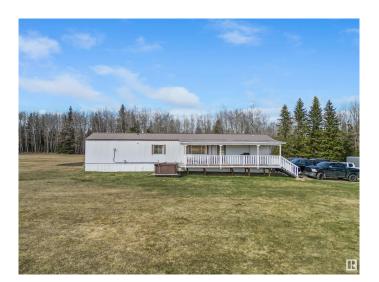

### \$267,900

3 Bedroom, 2.00 Bathroom, 1,097 sqft Rural on 4.99 Acres

None, Rural Parkland County, AB

Charming and affordable 4.99 acre acreage close to town and move in ready. This 3 bedroom, 2 bathroom home shows beautifully and has seen major upgrades. Updated painting, upgraded appliances, new flooring, new light fixtures, and a new tub in the ensuite. The open concept in the living room and kitchen showcases the large windows letting in all of the natural sunlight. Included is the dog run and ride on lawn mower. Your dream of owning an acreage is ready to become a reality. Everything you need is here, just in time to get your garden planted!