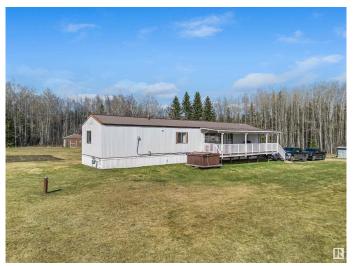

### \$267,900

3 Bedroom, 2.00 Bathroom, 1,097 sqft Rural on 4.99 Acres

None, Rural Parkland County, AB

Charming and affordable 4.99 acre acreage close to town and move in ready. This 3 bedroom, 2 bathroom home shows beautifully and has seen major upgrades. Updated painting, upgraded appliances, new flooring, new light fixtures, and a new tub in the ensuite. The open concept in the living room and kitchen showcases the large windows letting in all of the natural sunlight. Included is the dog run and ride on lawn mower. Your dream of owning an acreage is ready to become a reality. Everything you need is here, just in time to get your garden planted!