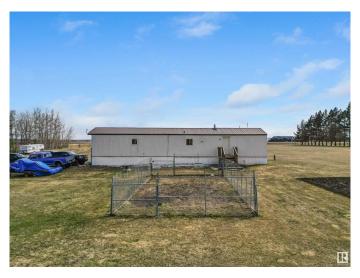

### \$267,900

3 Bedroom, 2.00 Bathroom, 1,097 sqft Rural on 4.99 Acres

None, Rural Parkland County, AB

Charming and affordable 4.99 acre acreage close to town and move in ready. This 3 bedroom, 2 bathroom home shows beautifully and has seen major upgrades. Updated painting, upgraded appliances, new flooring, new light fixtures, and a new tub in the ensuite. The open concept in the living room and kitchen showcases the large windows letting in all of the natural sunlight. Included is the dog run and ride on lawn mower. Your dream of owning an acreage is ready to become a reality. Everything you need is here, just in time to get your garden planted!