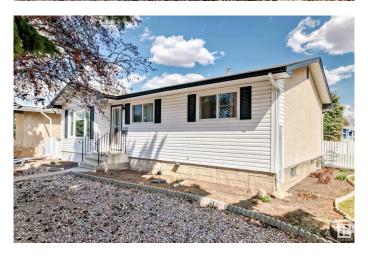

## \$449.900

4 Bedroom, 2.00 Bathroom, 1,055 sqft Single Family on 0.00 Acres

Kilkenny, Edmonton, AB

Location, location - Over 6600 sq. ft. (approx. 60' x 110') corner lot, across from J. A. Fife elementary school and huge park! Extremely well maintained and updated 3 + 1 bedroom bungalow with 2 bathrooms. Shingles and windows 2015, new kitchen cabinets and dishwasher 2017, main floor & basement bathrooms. Fenced yard with large garden, shed and 22' x 24' double garage. Low maintenance front yard. This lot is also an excellent location for afterschool care or redevelopment for multifamily. Seller to provide Title Insurance in lieu of RPR & Compliance.

## **Exterior**

Exterior Wood, Stucco, Vinyl

Exterior Features Back Lane, Corner Lot, Fenced, Flat Site, Landscaped, Low

Maintenance Landscape, Paved Lane, Playground Nearby, Schools,

**Shopping Nearby** 

Roof Asphalt Shingles

Construction Wood, Stucco, Vinyl

Foundation Concrete Perimeter