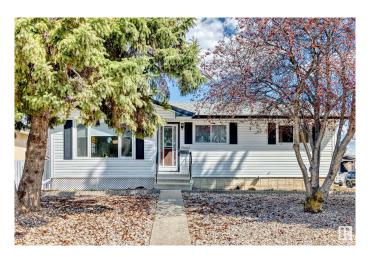

## \$449.900

4 Bedroom, 2.00 Bathroom, 1,055 sqft Single Family on 0.00 Acres

Kilkenny, Edmonton, AB

Location, location - Over 6600 sq. ft. (approx. 60' x 110') corner lot, across from J. A. Fife elementary school and huge park! Extremely well maintained and updated 3 + 1 bedroom bungalow with 2 bathrooms. Shingles and windows 2015, new kitchen cabinets and dishwasher 2017, main floor & basement bathrooms. Fenced yard with large garden, shed and 22' x 24' double garage. Low maintenance front yard. This lot is also an excellent location for afterschool care or redevelopment for multifamily. Seller to provide Title Insurance in lieu of RPR & Compliance.

#### **Essential Information**

MLS® # E4433123 Price \$449,900

Bedrooms 4

Bathrooms 2.00

Full Baths 2

Square Footage 1,055 Acres 0.00 Year Built 1969

Type Single Family

Sub-Type Detached Single Family

## **Community Information**

Address 15003 76 Street

Area Edmonton
Subdivision Kilkenny
City Edmonton
County ALBERTA

Province AB

Postal Code T5C 1C1