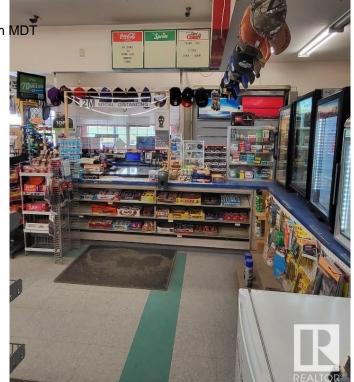

### \$1,490,000

0 Bedroom, 0.00 Bathroom, Business with Property on 0.00 Acres

None, Rural St. Paul County, AB

BE YOUR OWN BOSS! GAS STATION & GROCERY W/ LIQUOR STORE. FULLY RENOVATED STORE & HOUSE. 1300 SQFT HOUSE W/ DBL GARAGE AT BACK OF STORE. A THRIVING BUSINESS WITH GREAT POTENTIAL FOR GROWTH. SHOWING EXCELLENT RETURN WITH ACTIVE CLIENTELE. THIS IS A VERY BUSY STORE. OPEN 8AM - 9 PM (MON - FRI) / 9AM-7PM (SAT-SUN). A GOLDEN OPPOTUNITY! HWY 866 NORTH OF HWY 28 W OF HWY 36. 50 KM