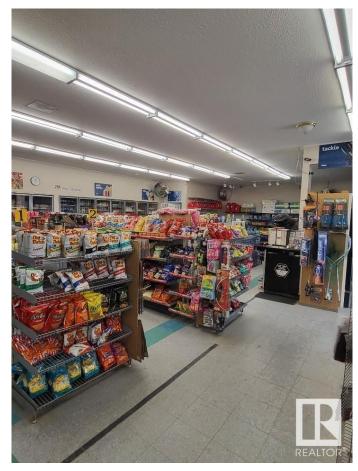

### \$1,490,000

0 Bedroom, 0.00 Bathroom, Business with Property on 0.00 Acres

None, Rural St. Paul County, AB

BE YOUR OWN BOSS! GAS STATION & GROCERY W/ LIQUOR STORE. FULLY RENOVATED STORE & HOUSE. 1300 SQFT HOUSE W/ DBL GARAGE AT BACK OF STORE. A THRIVING BUSINESS WITH GREAT POTENTIAL FOR GROWTH. SHOWING EXCELLENT RETURN WITH ACTIVE CLIENTELE. THIS IS A VERY BUSY STORE. OPEN 8AM - 9 PM (MON - FRI) / 9AM-7PM (SAT-SUN). A GOLDEN OPPOTUNITY! HWY 866 NORTH OF HWY 28 W OF HWY 36. 50 KM