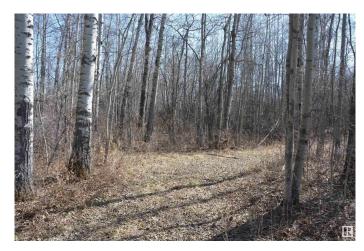

## \$149,900

0 Bedroom, 0.00 Bathroom, Rural on 2.06 Acres

Heather Downs, Rural Lac Ste. Anne County, AB

Discover the perfect spot to build your dream home on this 2+ acre treed lot, ideally situated just off Highway 43 and Township Road 540 â€" west of Edmonton. Conveniently located near Stony Plain & Spruce Grove, you'll enjoy easy access to shopping, services, & a four-lane highway for an effortless commute. This property, labeled as Lot 30 on the subdivision map, has already been brushed & cleared for a future home, with the potential for a walk-out design. The lot sides onto tranquil greenspace and ponds to both the north & south, providing privacy, beautiful natural surroundings, & plenty of space to explore. Features include: Possible walk-out basement potential, Surrounded by newer homes in a growing subdivision, Lot appears surveyed at the rear, Family-friendly environment â€" catch frogs with the kids in the nearby ponds! This is a wonderful opportunity to set down roots in a peaceful, natural setting with all the benefits of nearby amenities. Don't miss your chance to build your ideal lifestyle here!

### **Exterior**

Exterior Features Environmental Reserve, No Back Lane, Not Landscaped, Stream/Pond