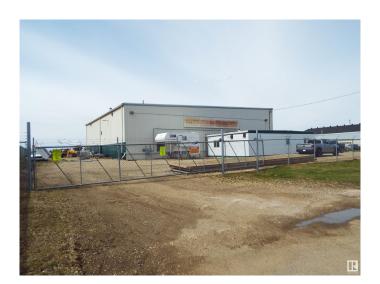

## \$1,400,000

0 Bedroom, 0.00 Bathroom, Industrial on 0.00 Acres

East Industrial\_LEDU, Leduc, AB

Total of 7521 sq ft on 1.31 acres. Steel frame 6400 sq ft shop, three 12 x 16 ft overhead doors and one 14 x 16 ft overhead door. Radiant tube heaters, fenced yard (except for cross fence with adjoining property which is also for sale). 1131 sq ft of office space with 4 individual offices & boardroom, separate heating system with air conditioning. Well packed gravel yard, able to drive tractor trailer around the shop with two gates. Adjoining parcel of 1.3 acres with 9100 sq ft building also for sale. E4433229