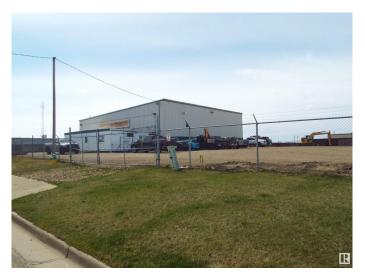

## \$1,400,000

0 Bedroom, 0.00 Bathroom, Industrial on 0.00 Acres

East Industrial\_LEDU, Leduc, AB

Total of 7521 sq ft on 1.31 acres. Steel frame 6400 sq ft shop, three 12 x 16 ft overhead doors and one 14 x 16 ft overhead door. Radiant tube heaters, fenced yard (except for cross fence with adjoining property which is also for sale). 1131 sq ft of office space with 4 individual offices & boardroom, separate heating system with air conditioning. Well packed gravel yard, able to drive tractor trailer around the shop with two gates. Adjoining parcel of 1.3 acres with 9100 sq ft building also for sale. E4433229