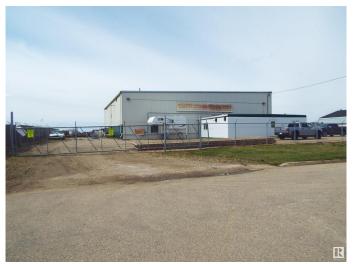

## \$1,400,000

0 Bedroom, 0.00 Bathroom, Industrial on 0.00 Acres

East Industrial\_LEDU, Leduc, AB

Total of 7521 sq ft on 1.31 acres. Steel frame 6400 sq ft shop, three 12 x 16 ft overhead doors and one 14 x 16 ft overhead door. Radiant tube heaters, fenced yard (except for cross fence with adjoining property which is also for sale). 1131 sq ft of office space with 4 individual offices & boardroom, separate heating system with air conditioning. Well packed gravel yard, able to drive tractor trailer around the shop with two gates. Adjoining parcel of 1.3 acres with 9100 sq ft building also for sale. E4433229