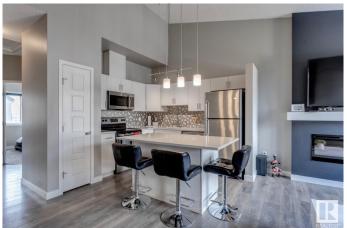

## \$274,900

1 Bedroom, 1.00 Bathroom, 767 sqft Condo / Townhouse on 0.00 Acres

Paisley, Edmonton, AB

Welcome to the vibrant community of Paisley! This 767 sqft, 1bed + den bungalow style townhome is better than new and will certainly impress. Wide open floor plan w/gorgeous kitchen, vaulted ceilings, quartz counters, s.s. appliances, vinyl flooring, and large island. Living area w/nice fireplace, good sized bedroom and den, 4-pc bath, outdoor patio area, single attached garage, and more! Located close to schools, shopping, golf, dog park, and all other major amenities. Awesome value in a terrific neighborhood!

## **Amenities**

Amenities No Smoking Home, Parking-Visitor, Patio, Vaulted Ceiling

Parking Single Garage Attached

Interior

Appliances Dishwasher-Built-In, Dryer, Garage Control, Microwave Hood Fan,

Refrigerator, Stove-Electric, Washer, Window Coverings