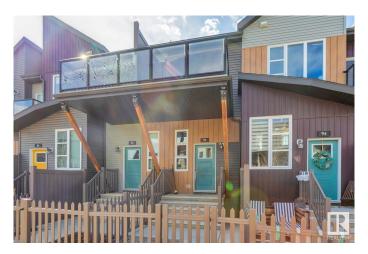

## \$274,900

1 Bedroom, 1.00 Bathroom, 767 sqft Condo / Townhouse on 0.00 Acres

Paisley, Edmonton, AB

Welcome to the vibrant community of Paisley! This 767 sqft, 1bed + den bungalow style townhome is better than new and will certainly impress. Wide open floor plan w/gorgeous kitchen, vaulted ceilings, quartz counters, s.s. appliances, vinyl flooring, and large island. Living area w/nice fireplace, good sized bedroom and den, 4-pc bath, outdoor patio area, single attached garage, and more! Located close to schools, shopping, golf, dog park, and all other major amenities. Awesome value in a terrific neighborhood!

#### **Exterior**

Exterior Wood, Vinyl

Exterior Features Airport Nearby, Cul-De-Sac, Golf Nearby, Landscaped, Playground

Nearby, Public Transportation, Schools, Shopping Nearby

Roof Asphalt Shingles

Construction Wood, Vinyl