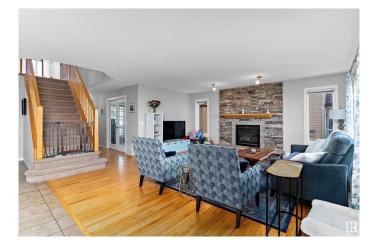

## \$589,900

3 Bedroom, 2.50 Bathroom, 2,489 sqft Single Family on 0.00 Acres

Coloniale Estates (Beaumont), Beaumont, AB

Build Your Legacy! This beautiful, freshly painted, 2-storey home offers wide open spaces and fantastic views as it backs onto the 15th green of the prestigious Coloniale Golf & Country Club! The main floor features a front den/office (currently used as a bedroom) with views of the yard and cozy verandah, a spacious great room with stone-surround gas fireplace, a bright white kitchen with brand new refrigerator and stove, a large island, and walk-through pantry. The generous dinette opens to a huge deck overlooking the golf course. Make your way to the second floor to a large bonus room, super convenient upstairs laundry (with brand new washer and dryer), 3 bedrooms including a spacious primary suite with a walk-in closet and 4-pce ensuite featuring a corner soaker tub and oversized shower. Updated lighting throughout and an oversized insulated garage completes the package. Close to all amenities, this home is perfect for families, entertaining, and enjoying the serenity of golf course living!