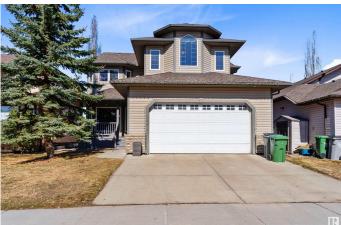

## \$589,900 - 106 Rideau Crescent, Beaumont

MLS® #E4433291

## \$589,900

3 Bedroom, 2.50 Bathroom, 2,489 sqft Single Family on 0.00 Acres

Coloniale Estates (Beaumont), Beaumont, AB

Build Your Legacy! This beautiful, freshly painted, 2-storey home offers wide open spaces and fantastic views as it backs onto the 15th green of the prestigious Coloniale Golf & Country Club! The main floor features a front den/office (currently used as a bedroom) with views of the yard and cozy verandah, a spacious great room with stone-surround gas fireplace, a bright white kitchen with brand new refrigerator and stove, a large island, and walk-through pantry. The generous dinette opens to a huge deck overlooking the golf course. Make your way to the second floor to a large bonus room, super convenient upstairs laundry (with brand new washer and dryer), 3 bedrooms including a spacious primary suite with a walk-in closet and 4-pce ensuite featuring a corner soaker tub and oversized shower. Updated lighting throughout and an oversized insulated garage completes the package. Close to all amenities, this home is perfect for families, entertaining, and enjoying the serenity of golf course living!