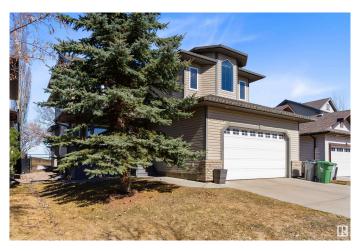

## \$589,900 - 106 Rideau Crescent, Beaumont

MLS® #E4433291

## \$589,900

3 Bedroom, 2.50 Bathroom, 2,489 sqft Single Family on 0.00 Acres

Coloniale Estates (Beaumont), Beaumont, AB

Build Your Legacy! This beautiful, freshly painted, 2-storey home offers wide open spaces and fantastic views as it backs onto the 15th green of the prestigious Coloniale Golf & Country Club! The main floor features a front den/office (currently used as a bedroom) with views of the yard and cozy verandah, a spacious great room with stone-surround gas fireplace, a bright white kitchen with brand new refrigerator and stove, a large island, and walk-through pantry. The generous dinette opens to a huge deck overlooking the golf course. Make your way to the second floor to a large bonus room, super convenient upstairs laundry (with brand new washer and dryer), 3 bedrooms including a spacious primary suite with a walk-in closet and 4-pce ensuite featuring a corner soaker tub and oversized shower. Updated lighting throughout and an oversized insulated garage completes the package. Close to all amenities, this home is perfect for families, entertaining, and enjoying the serenity of golf course living!