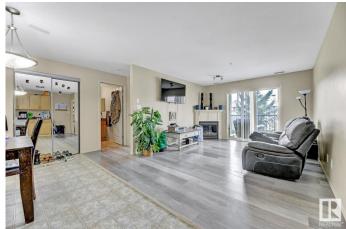

# \$225,000

2 Bedroom, 2.00 Bathroom, 876 sqft Condo / Townhouse on 0.00 Acres

Blackmud Creek, Edmonton, AB

Great starter home or invesment opportunity in the quiet community of Blackmud Creek. This well kept 3nd floor condo boasts open concept living room with a fireplace, kitchen and dining area. Spacious master bedroom has its on en-suite bathroom and lots of natural light. The 2nd bedroom is vey spacious as well. For the BBQ/outdoors lovers there is a balcony! There is also a storage with the underground parking stall. Other amenities within the condo are: games room, exercise room, social room and a guest suite. Across from an elementary school, next to a shopping complex, and public transportation right outside the building. OPPORTUNITY, LOCATION, CONDITION!

# Interior

Interior Features ensuite bathroom

Appliances Microwave Hood Fan, Refrigerator, Stacked Washer/Dryer,

Stove-Electric

Heating Forced Air-1, Natural Gas