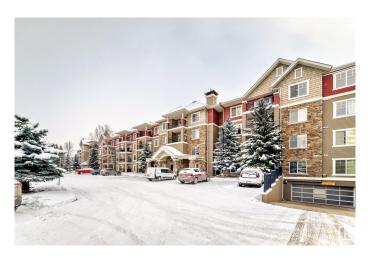

# \$225,000

2 Bedroom, 2.00 Bathroom, 876 sqft Condo / Townhouse on 0.00 Acres

Blackmud Creek, Edmonton, AB

Great starter home or invesment opportunity in the quiet community of Blackmud Creek. This well kept 3nd floor condo boasts open concept living room with a fireplace, kitchen and dining area. Spacious master bedroom has its on en-suite bathroom and lots of natural light. The 2nd bedroom is vey spacious as well. For the BBQ/outdoors lovers there is a balcony! There is also a storage with the underground parking stall. Other amenities within the condo are: games room, exercise room, social room and a guest suite. Across from an elementary school, next to a shopping complex, and public transportation right outside the building. OPPORTUNITY, LOCATION, CONDITION!

# Interior

Interior Features ensuite bathroom

Appliances Microwave Hood Fan, Refrigerator, Stacked Washer/Dryer,

Stove-Electric

Heating Forced Air-1, Natural Gas