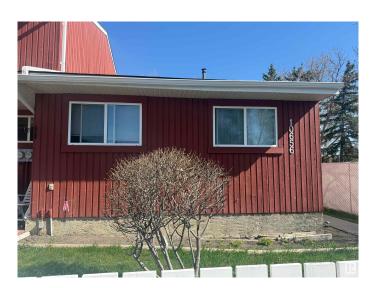

## \$219,900 - 10656 Beaumaris Road, Edmonton

MLS® #E4433494

## \$219,900

2 Bedroom, 2.00 Bathroom, 781 sqft Condo / Townhouse on 0.00 Acres

Lorelei, Edmonton, AB

INVESTOR ALERT! or FIRST TIME BUYER -Clean & well maintained! Discover this inviting two-bedroom bungalow in Beaumaris Square, one-and-a-half bath property that blends comfort and convenience in every detail. The spacious living area opens into a functional kitchen with appliances and ample storage. Both bedrooms offer generous closet space, while the full bathroom features sharp finishes. The basement features an additional half-bath adds extra convenience for guests, additional rooms & laundry, newer laminate floors. With a backyard deck for privacy and off-street parking, this home is perfect for first-time buyers, small families, or anyone seeking a low-maintenance lifestyle.

## **Community Information**

Address 10656 Beaumaris Road

Area Edmonton

Subdivision Lorelei

City Edmonton
County ALBERTA

Province AB

Postal Code T5X 3N4

**Amenities** 