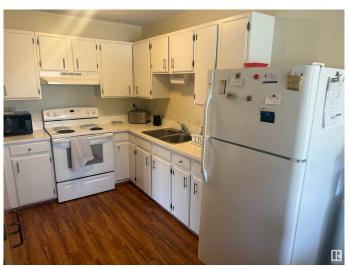

## \$219,900

2 Bedroom, 2.00 Bathroom, 781 sqft Condo / Townhouse on 0.00 Acres

Lorelei, Edmonton, AB

INVESTOR ALERT! or FIRST TIME BUYER -Clean & well maintained! Discover this inviting two-bedroom bungalow in Beaumaris Square, one-and-a-half bath property that blends comfort and convenience in every detail. The spacious living area opens into a functional kitchen with appliances and ample storage. Both bedrooms offer generous closet space, while the full bathroom features sharp finishes. The basement features an additional half-bath adds extra convenience for guests, additional rooms & laundry, newer laminate floors. With a backyard deck for privacy and off-street parking, this home is perfect for first-time buyers, small families, or anyone seeking a low-maintenance lifestyle.

Amenities Deck, Detectors Smoke, No Animal Home, No Smoking Home,

Parking-Plug-Ins, Parking-Visitor

Parking Spaces 1

Parking No Garage, Stall

Interior

Appliances Dryer, Hood Fan, Refrigerator, Stove-Electric, Washer