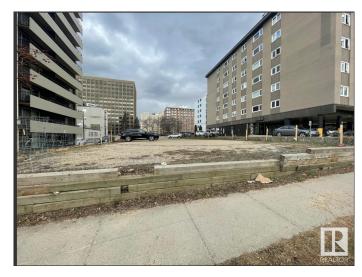

#### \$952,500

0 Bedroom, 0.00 Bathroom, Land Commercial on 0.00 Acres

Downtown (Edmonton), Edmonton, AB

Excellent Investment or Development
Opportunity â€" Prime Downtown Location
with River Valley Views. An exceptional
chance for investors or developers! This
unique offering features two identical
separately titled lots, located in the heart of
downtown and boasting stunning views of the
River Valley. With a combined total land area
of 698.61 square meters, the property
presents numerous redevelopment
optionsâ€"whether you're envisioning a luxury
infill project or multi-family development.
Don't miss your chance to own a piece of
prime real estate in one of the city's most
sought-after locations.