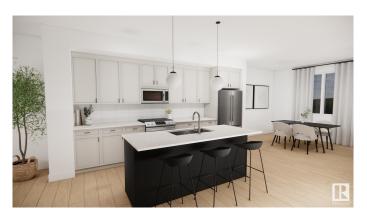

### \$459.900

3 Bedroom, 2.50 Bathroom, 1,536 sqft Single Family on 0.00 Acres

Morinville, Morinville, AB

Located just a short drive from St. Albert, this stunning 3-bedroom, 2.5-bathroom home offers over 1600 sq ft of modern living space in the desirable community of Morinville. Built by Attesa Homes, this property features an open-concept design perfect for entertaining and everyday living. The main floor boasts a spacious living area with an electric fireplace and a walk-in pantry, providing both style and functionality in the kitchen. Upstairs, the primary bedroom offers a serene retreat, complete with a beautifully designed ensuite. This home combines comfort, style, and convenienceâ€"don't miss your chance to make it yours! The photos and renderings used are from a design or recently built home and colours & finishings may vary.