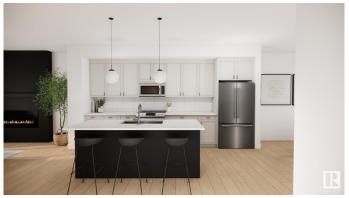

### \$459.900

3 Bedroom, 2.50 Bathroom, 1,536 sqft Single Family on 0.00 Acres

Morinville, Morinville, AB

Located just a short drive from St. Albert, this stunning 3-bedroom, 2.5-bathroom home offers over 1600 sq ft of modern living space in the desirable community of Morinville. Built by Attesa Homes, this property features an open-concept design perfect for entertaining and everyday living. The main floor boasts a spacious living area with an electric fireplace and a walk-in pantry, providing both style and functionality in the kitchen. Upstairs, the primary bedroom offers a serene retreat, complete with a beautifully designed ensuite. This home combines comfort, style, and convenienceâ€"don't miss your chance to make it yours! The photos and renderings used are from a design or recently built home and colours & finishings may vary.