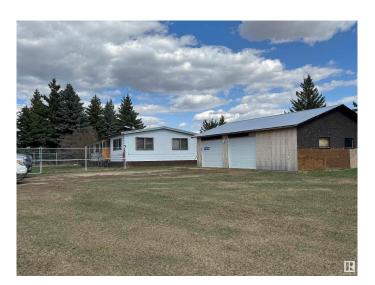

## \$250,000

3 Bedroom, 2.00 Bathroom, 1,344 sqft Rural on 4.60 Acres

Woodridge\_MSTU, Rural Sturgeon County, AB

Judicial Sale! This 1,344 sq ft mobile home with a 1,120 sq ft garage occupies a private 4.6-acre parcel in Woodridge's peaceful subdivision. The property offers convenient access - just 10 minutes north of Gibbons and 30 minutes from Edmonton.Property is sold "AS IS WHERE IS" with no warranties or representation.

#### **Essential Information**

MLS® # E4433783 Price \$250,000

Bedrooms 3
Bathrooms 2.00

Full Baths 2

Square Footage 1,344 Acres 4.60

Year Built 1974

Type Rural

Sub-Type Detached Single Family