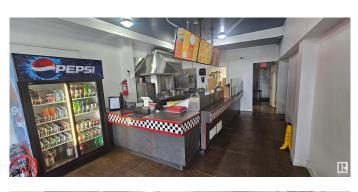

#### \$250,000

0 Bedroom, 0.00 Bathroom, Business on 0.00 Acres

City Centre, Spruce Grove, AB

Donair and Pizza restaurant operating for over 26 years. Loyal clients and great reputation in the community. Efficient operation with maximum use of space, easy to operate menu. All sauces are made in house providing a unique taste and cost control.