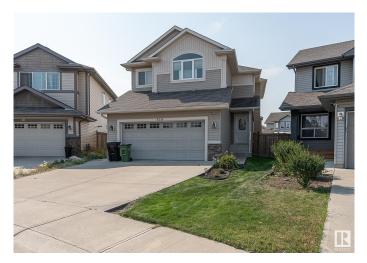

# \$695,000 - 518 173a Street, Edmonton

MLS® #E4434367

#### \$695,000

4 Bedroom, 3.50 Bathroom, 2,222 sqft Single Family on 0.00 Acres

Windermere, Edmonton, AB

Meticulously designed Langdale home, over 3000 sq ft. of developed living space. The home boasts a chef's kitchen with a generous island & walk-through pantry. A cozy fireplace anchors the main living space, open to a versatile front room adaptable to play, dining, or home office. Upper level to features a spacious BONUS room with vaulted ceilings creating an ideal space for entertainment. The master suite includes a 5pc ensuite & walk-in closet. Two additional bedrooms, a full bath, and convenient upstairs laundry. Gorgeous Fully finished basement with 2nd kitchen, laundry facilities, full bath, & 4th bedroom! Visitors enter the lower level provided by an Exterior Private Entrance. An attached heated garage, a dog run in the side yard, and central A/C contribute to year-round comfort. Enjoy the convenience of a rear gate allowing for easy access to street parking. Close to Currents shopping and entertainment district!