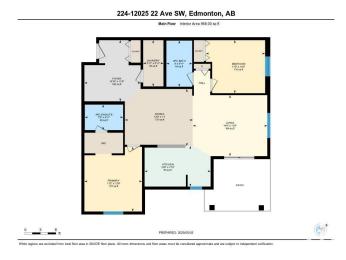

# \$224,900

2 Bedroom, 2.00 Bathroom, 968 sqft Condo / Townhouse on 0.00 Acres

Heritage Valley Town Centre Area, Edmonton, AB

CORNER UNIT!!! 2 spacious bedrooms, office space, oversized living room. In suite laundry, 1 underground parking. All walls, doors, and trims are freshly painted. Prime location in Rutherford, close to shops, grocery shopping, restaurants. Mins to Henday and HWY 2.

# **Essential Information**

MLS® # E4434399 Price \$224,900

Bedrooms2Bathrooms2.00Full Baths2Square Footage968

Acres 0.00 Year Built 2014

Type Condo / Townhouse
Sub-Type Lowrise Apartment
Style Multi Level Apartment