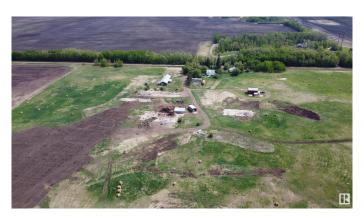

## \$1,299,000

5 Bedroom, 2.00 Bathroom, 1,625 sqft Rural on 40.20 Acres

None, Rural Parkland County, AB

Pristine location! Centrally located approximately 10 mins from Edmonton, Spruce Grove, or Devon. Over 80 acres of land with 2 homes. The main home has been substantially upgraded with newer windows, rigid foam insulation, upgraded kitchen, 100-amp panel and newer bathrooms. Stop renting commercial space when you can bring your business home. There is a 24' x 36' shop with a 18' x 16' door, 32' x 100' barn, storage shed 15' x 44' and a couple cement pads from where the old barns where. This property already generates income with an agreement to farm the land, currently rented older farmhouse and an agreement with Altalink. This property would be great for anyone who currently has a business and or is looking at starting a business as the property already generates some revenue to offset expenses. This property will only increase in value if and when someone can develop it.