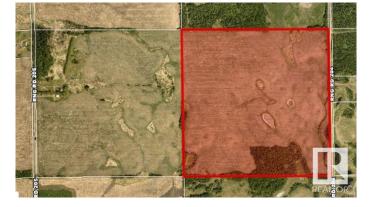

# \$700,000

0 Bedroom, 0.00 Bathroom, Rural on 158.89 Acres

None, Rural Strathcona County, AB

158.89 acres of Agricultural Land in Strathcona County. This property is ideally located to both Fort Saskatchewan and Sherwood Park and has a lovely treed section to build your dream home all the while farming ( or leasing ) the remainder of the property.

## **Essential Information**

| MLS® #    | E4434489        |
|-----------|-----------------|
| Price     | \$700,000       |
| Bathrooms | 0.00            |
| Acres     | 158.89          |
| Туре      | Rural           |
| Sub-Type  | Vacant Lot/Land |
| Status    | Active          |

### **Community Information**

| Address     | Twp 544 Rge Rd 204      |
|-------------|-------------------------|
| Area        | Rural Strathcona County |
| Subdivision | None                    |
| City        | Rural Strathcona County |
| County      | ALBERTA                 |
| Province    | AB                      |
| Postal Code | T8L 3Z3                 |