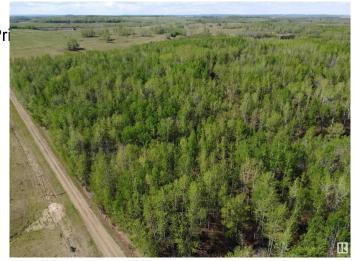

### \$888,000

0 Bedroom, 0.00 Bathroom, Rural on 320.00 Acres

None, Rural Parkland County, AB

Amazing half section at the south edge of Parkland County, less than an hour west of Edmonton. Heavily treed with lots of elevation changes throughout and a deep ravine running through it. Just north of the North Saskatchewan River near Burtonsville Island Natural Area. One oil well surface lease at the north end generating annual revenue.

## **Exterior**

Exterior Features Creek, No Through Road, Pri