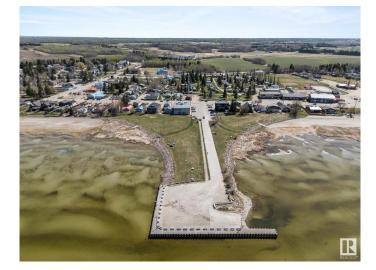

#### \$409,900

0 Bedroom, 0.00 Bathroom, Retail on 0.00 Acres

Alberta Beach, Rural Lac Ste. Anne County, AB

In the heart of Albert Beach, just steps from the lake! This former 1940s church has been expanded, structurally upgraded, and transformed into a charming Beach Boutique. Recent improvements include new flooring, lighting, and entrance doors. Features a low-maintenance metal roof, wheelchair ramp, kitchen, 2 bathrooms, spacious open-concept showroom, plus front and rear parking. Incredible exposure on a high-traffic main street, directly across from the beautifully updated Beachside Grind, Beachside Market, and boat launch. Enjoy stunning lake views from the front deck! Zoned C-1 Commercial with endless permitted usesâ€"retail (already set up!), bakery, bar, daycare, office, pet grooming, and more. A rare opportunity to own a piece of history in a thriving lakeside community.