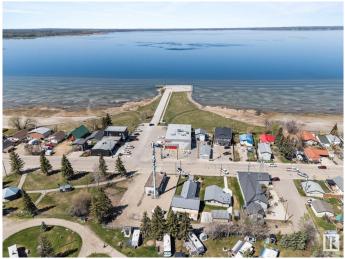

#### \$409,900

0 Bedroom, 0.00 Bathroom, Retail on 0.00 Acres

Alberta Beach, Rural Lac Ste. Anne County, AB

In the heart of Albert Beach, just steps from the lake! This former 1940s church has been expanded, structurally upgraded, and transformed into a charming Beach Boutique. Recent improvements include new flooring, lighting, and entrance doors. Features a low-maintenance metal roof, wheelchair ramp, kitchen, 2 bathrooms, spacious open-concept showroom, plus front and rear parking. Incredible exposure on a high-traffic main street, directly across from the beautifully updated Beachside Grind, Beachside Market, and boat launch. Enjoy stunning lake views from the front deck! Zoned C-1 Commercial with endless permitted usesâ€"retail (already set up!), bakery, bar, daycare, office, pet grooming, and more. A rare opportunity to own a piece of history in a thriving lakeside community.