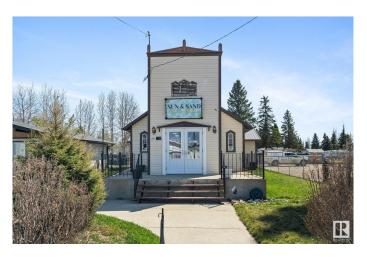

#### \$409,900

0 Bedroom, 0.00 Bathroom, Retail on 0.00 Acres

Alberta Beach, Rural Lac Ste. Anne County, AB

In the heart of Albert Beach, just steps from the lake! This former 1940s church has been expanded, structurally upgraded, and transformed into a charming Beach Boutique. Recent improvements include new flooring, lighting, and entrance doors. Features a low-maintenance metal roof, wheelchair ramp, kitchen, 2 bathrooms, spacious open-concept showroom, plus front and rear parking. Incredible exposure on a high-traffic main street, directly across from the beautifully updated Beachside Grind, Beachside Market, and boat launch. Enjoy stunning lake views from the front deck! Zoned C-1 Commercial with endless permitted usesâ€"retail (already set up!), bakery, bar, daycare, office, pet grooming, and more. A rare opportunity to own a piece of history in a thriving lakeside community.