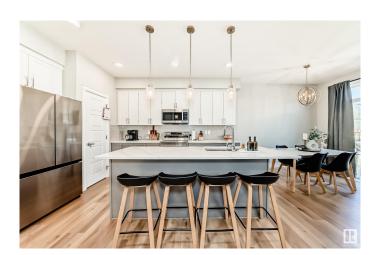

## \$579,888

4 Bedroom, 3.50 Bathroom, 1,642 sqft Single Family on 0.00 Acres

Glenridding Heights, Edmonton, AB

Well-maintained half duplex in desirable Glenridding community, featuring a LEGAL BASEMENT SUITEâ€"ideal for investors or families looking for mortgage help! Enjoy added privacy with no rear neighbors as the home backs onto a walking path. Fully landscaped this property offers a bright, open-concept main floor, spacious upper-level bedrooms, modern stainless steel kitchen appliances, and the comfort of air conditioning. Basement 1 bed/1 bath suite includes stainless steel kitchen appliances and its own washer/dryer for the suite!

# **Community Information**

Address 16216 19 Avenue

Area Edmonton

Subdivision Glenridding Heights

City Edmonton
County ALBERTA

Province AB

Postal Code T6W 5C6

### **Exterior**

Exterior Wood, Brick, Vinyl

Exterior Features Airport Nearby, Landscaped, No Back Lane, No Through Road, Not

Fenced, Playground Nearby, Public Transportation, Shopping Nearby,

See Remarks

Roof Asphalt Shingles

Construction Wood, Brick, Vinyl

Foundation Concrete Perimeter