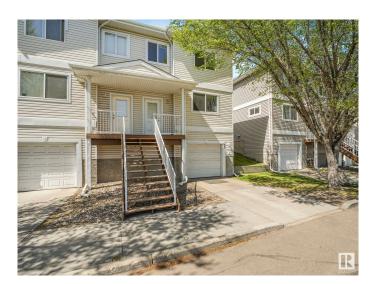

# \$250,000 - 23 130 Hyndman Crescent, Edmonton

MLS® #E4434892

### \$250,000

3 Bedroom, 1.50 Bathroom, 1,204 sqft Condo / Townhouse on 0.00 Acres

Canon Ridge, Edmonton, AB

3 BEDROOM, 1.5 BATH TOWNHOUSE ~ SINGLE ATTACHED GARAGE ~ END UNIT ~ Check out this amazing townhouse on a quiet crescent in Canon Ridge close to the River Valley. Â The main floor boasts a spacious living room, a well-appointed kitchen with a convenient breakfast bar, a welcoming dining area, and a convenient 2-piece bathroom. Upstairs, you'll find three generously sized bedrooms and a full bathroom, providing ample space for your family. Fully Finished Basement with a laundry area and tons of extra storage space, SINGLE ATTACHED GARAGE, private patio area backing greenspace behind the unit, full driveway for an additional vehicle and lots of visitor parking, well maintained family friendly complex, quick access to Yellowhead Trail and a short commute to the CLARVIEW LRT. This is the perfect starter home or great for a long term investment.