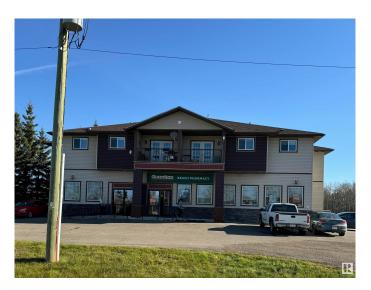

# \$1,950,000 - 4705 46a Avenue, Rural Lac Ste. Anne County

MLS® #E4435005

# \$1,950,000

0 Bedroom, 0.00 Bathroom,Multi-Family Commercial on 0.00 Acres

Alberta Beach, Rural Lac Ste. Anne County, AB

Fully leased mixed-use investment property in the heart of Alberta Beach! This income-generating asset features 2 commercial units on the main floor with long-term leases in place, and 4 residential units on the second floor. Each residential suite is approximately 1,000 sq ft and includes 2 bedrooms and 2 bathrooms, with elevator access. A 4-bay heated garage (approx. 640 sq ft) for each residential unit. All units are currently rented, offering consistent and stable cash flow.