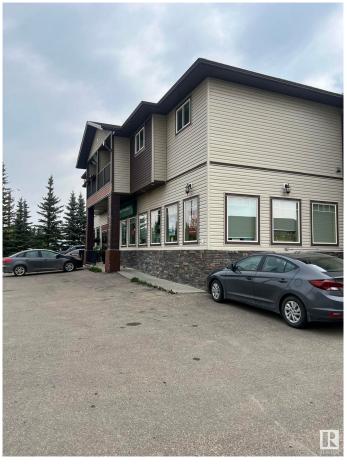

# \$1,950,000 - 4705 46a Avenue, Rural Lac Ste. Anne County

MLS® #E4435005

# \$1,950,000

0 Bedroom, 0.00 Bathroom,Multi-Family Commercial on 0.00 Acres

Alberta Beach, Rural Lac Ste. Anne County, AB

Fully leased mixed-use investment property in the heart of Alberta Beach! This income-generating asset features 2 commercial units on the main floor with long-term leases in place, and 4 residential units on the second floor. Each residential suite is approximately 1,000 sq ft and includes 2 bedrooms and 2 bathrooms, with elevator access. A 4-bay heated garage (approx. 640 sq ft) for each residential unit. All units are currently rented, offering consistent and stable cash flow.