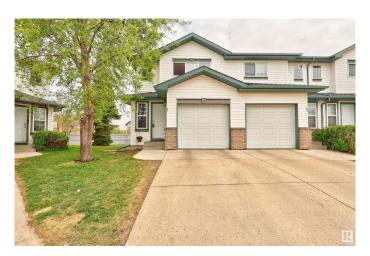

# \$273,900 - 87 16823 84 Street, Edmonton

MLS® #E4435220

## \$273,900

2 Bedroom, 1.00 Bathroom, 1,067 sqft Condo / Townhouse on 0.00 Acres

Klarvatten, Edmonton, AB

Welcome home to this well appointed end unit townhome located in Klarvatten. Spacious kitchen with ample counter space and all appliances. Refurbished cabinets in a modern neutral tone. Living room with feature gas fireplace. Patio doors lead to the East Facing outdoor space. Two bedrooms upstairs are a great size. Four piece bathroom with upgraded tub and tile surround. New Furnace in 2017 and New Hot Water Tank and AC in 2018. Washer and Dryer included as well as built in vaccuum system. Single attached garage. Condo fees are \$295 per month. Well managed complex. Close to public transportation and shopping. Shows well.

#### **Exterior**

Exterior Wood, Brick, Vinyl

Exterior Features Landscaped, Public Transportation

Roof Asphalt Shingles
Construction Wood, Brick, Vinyl
Foundation Concrete Perimeter