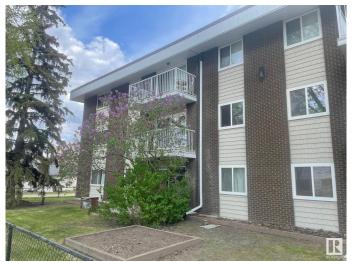

# \$124,900 - 209 10835 114 Street, Edmonton

MLS® #E4435223

# \$124,900

2 Bedroom, 1.00 Bathroom, 1,003 sqft Condo / Townhouse on 0.00 Acres

Queen Mary Park, Edmonton, AB

Welcome to Crystal Court! Situated on a quiet, tree-lined street, this corner unit offers 1,003 sq ft of well-designed living space, featuring two spacious bedrooms and a 4-piece bathroom. The kitchen boasts plenty of counter and cupboard space, perfect for cooking and storage. This bright and airy unit is immaculate and exceptionally well maintained. You'll also enjoy the convenience of an outdoor parking stall just steps away. Located close to MacEwan University, NAIT, the Brewery District, and the vibrant shops and restaurants of 124 Street.

#### **Exterior**

Exterior Wood, Brick, Vinyl

Exterior Features Back Lane, Public Transportation, Schools, Shopping Nearby

Roof Tar & Damp; Gravel
Construction Wood, Brick, Vinyl
Foundation Concrete Perimeter