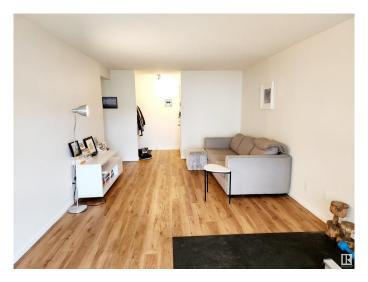

# \$124,900

2 Bedroom, 1.00 Bathroom, 1,003 sqft Condo / Townhouse on 0.00 Acres

Queen Mary Park, Edmonton, AB

Welcome to Crystal Court! Situated on a quiet, tree-lined street, this corner unit offers 1,003 sq ft of well-designed living space, featuring two spacious bedrooms and a 4-piece bathroom. The kitchen boasts plenty of counter and cupboard space, perfect for cooking and storage. This bright and airy unit is immaculate and exceptionally well maintained. You'll also enjoy the convenience of an outdoor parking stall just steps away. Located close to MacEwan University, NAIT, the Brewery District, and the vibrant shops and restaurants of 124 Street.