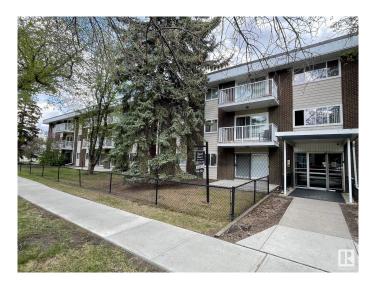

# \$124,900 - 209 10835 114 Street, Edmonton

MLS® #E4435223

# \$124,900

2 Bedroom, 1.00 Bathroom, 1,003 sqft Condo / Townhouse on 0.00 Acres

Queen Mary Park, Edmonton, AB

Welcome to Crystal Court! Situated on a quiet, tree-lined street, this corner unit offers 1,003 sq ft of well-designed living space, featuring two spacious bedrooms and a 4-piece bathroom. The kitchen boasts plenty of counter and cupboard space, perfect for cooking and storage. This bright and airy unit is immaculate and exceptionally well maintained. You'll also enjoy the convenience of an outdoor parking stall just steps away. Located close to MacEwan University, NAIT, the Brewery District, and the vibrant shops and restaurants of 124 Street.

# **Community Information**

Address 209 10835 114 Street

Area Edmonton

Subdivision Queen Mary Park

City Edmonton
County ALBERTA

Province AB

Postal Code T5H 3K3

#### **Exterior**

Exterior Wood, Brick, Vinyl

Exterior Features Back Lane, Public Transportation, Schools, Shopping Nearby

Roof Tar & Damp; Gravel
Construction Wood, Brick, Vinyl
Foundation Concrete Perimeter