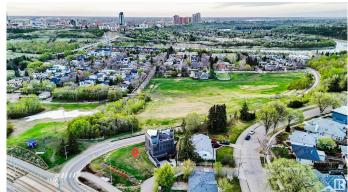

#### \$525,000

0 Bedroom, 0.00 Bathroom, Single Family on 0.00 Acres

Strathearn, Edmonton, AB

RARE OPPORTUNITY ON STRATHEARN DRIVE! Build your custom dream home on this exceptional 321.76 mÂ2 vacant lot offering panoramic views of Edmonton's downtown skyline, river valley, and the Muttart Conservatory. Located in one of the city's most prestigious and scenic communities, this property is zoned RF3 and comes with a registered restrictive covenant to preserve the architectural integrity of the area. Whether you envision a modern masterpiece with rooftop patio, triple underground garage, or luxury walkout, this lot is your canvas. Just steps from the LRT, Gallagher Park, Folk Fest grounds, and minutes to downtown, Whyte Ave, and the U of A. This is your chance to live above it all in a location that offers both natural beauty and urban convenience. Don't miss this once-in-a-lifetime opportunity!