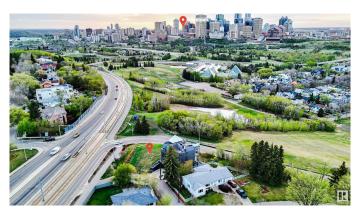

#### \$525,000

0 Bedroom, 0.00 Bathroom, Single Family on 0.00 Acres

Strathearn, Edmonton, AB

RARE OPPORTUNITY ON STRATHEARN DRIVE! Build your custom dream home on this exceptional 321.76 mÂ2 vacant lot offering panoramic views of Edmonton's downtown skyline, river valley, and the Muttart Conservatory. Located in one of the city's most prestigious and scenic communities, this property is zoned RF3 and comes with a registered restrictive covenant to preserve the architectural integrity of the area. Whether you envision a modern masterpiece with rooftop patio, triple underground garage, or luxury walkout, this lot is your canvas. Just steps from the LRT, Gallagher Park, Folk Fest grounds, and minutes to downtown, Whyte Ave, and the U of A. This is your chance to live above it all in a location that offers both natural beauty and urban convenience. Don't miss this once-in-a-lifetime opportunity!