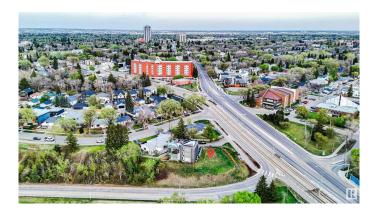

#### \$525,000

0 Bedroom, 0.00 Bathroom, Single Family on 0.00 Acres

Strathearn, Edmonton, AB

RARE OPPORTUNITY ON STRATHEARN DRIVE! Build your custom dream home on this exceptional 321.76 mÂ2 vacant lot offering panoramic views of Edmonton's downtown skyline, river valley, and the Muttart Conservatory. Located in one of the city's most prestigious and scenic communities, this property is zoned RF3 and comes with a registered restrictive covenant to preserve the architectural integrity of the area. Whether you envision a modern masterpiece with rooftop patio, triple underground garage, or luxury walkout, this lot is your canvas. Just steps from the LRT, Gallagher Park, Folk Fest grounds, and minutes to downtown, Whyte Ave, and the U of A. This is your chance to live above it all in a location that offers both natural beauty and urban convenience. Don't miss this once-in-a-lifetime opportunity!