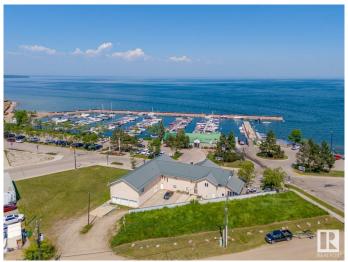

### \$2,500,000

0 Bedroom, 0.00 Bathroom, Business with Property on 0.00 Acres

Cold Lake North, Cold Lake, AB

Rare opportunity to own and run your own 15 room Inn/Bed & Breakfast in one of the most prime locations in Cold Lake. Cold Lake is located 3 hrs NE of Edmonton & is a busy, transient community built off Military & Oil. The Lakeshore Inn is located directly across from the Cold Lake Marina & in the bustling Lakeshore district. With nearly 10,000 sq ft of space that spans 3 lots, this Inn features 11 rooms facing the marina and lake; 9 with private balconies. Each room is unique & provides its own character to this idyllic property. Rooms feature either 1 or 2 beds, & some with 2 bedroom spaces; all rooms also have full bathrooms. The common area includes welcome desk, coffee/breakfast area. sitting area & sunroom so guests feel at home during their stay. This piece of Cold Lake could continue to operate as an Inn or a savvy business owner could see unlimited possibilities for the space. All furniture & fixtures remain with the property. There is also monthly rental revenue from a local optometry business.