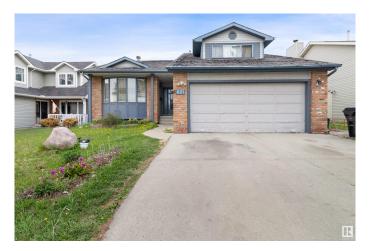

### \$464.900

5 Bedroom, 2.50 Bathroom, 1,359 sqft Single Family on 0.00 Acres

Village on the Lake, Sherwood Park, AB

Located in desirable Village on the Lake, this 1450+ sq ft 4 level split is just waiting for new owners to put their personal mark on. The main floor is spacious and consists of a large living room, dining room and kitchen which leads to backyard. The upper level has a huge master suite with a 4 pce ensuite, and a walk in closet. Two more large bedrooms and a 4 pce bath complete the upper floor. The lower level has a large family room, a 4th bedroom and 2 pce bathroom. The basement is finished with a wet bar, and a laundry area. Furnace was replaced approximately 10 years ago.

## **Exterior**

Exterior Wood, Brick, Vinyl

Exterior Features Fenced, Landscaped, Public Transportation, Schools, See Remarks

Roof Asphalt Shingles

Construction Wood, Brick, Vinyl

Foundation Concrete Perimeter