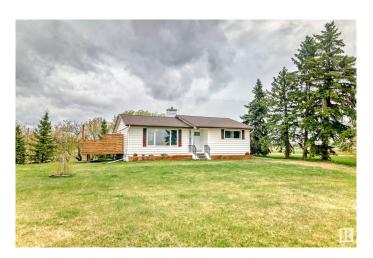

# \$549,999 - 23068 Twp Road 500, Rural Leduc County

MLS® #E4435293

#### \$549,999

2 Bedroom, 2.00 Bathroom, 1,018 sqft Rural on 4.23 Acres

None, Rural Leduc County, AB

This beautifully renovated bungalow sits on 4.23 fully fenced acres in a highly desirable area just minutes from Edmonton. Enjoy the best of both worldsâ€"peaceful country living with quick access to Beaumont, Nisku, Leduc, Sherwood Park, and the airport. The main floor was fully updated in 2017, with a brand-new basement renovation in 2024. Inside, you'll find a spacious kitchen with quartz countertops, stainless steel appliances, and garden doors leading to a two-tiered deck surrounded by mature trees and raised garden beds. The main level offers two bedrooms and a stylish bath with walk-in shower. The finished basement features a large family room, second bath, and a den/hobby room with potential for a third bedroom. Updates include windows and doors (2017), pressure tank and hot water tank (2020), internal weeping tile (2022), and basement windows (2023). Three garages and a dog run complete this move-in-ready home.