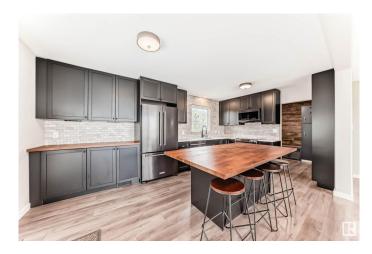

#### \$549,999

2 Bedroom, 2.00 Bathroom, 1,018 sqft Rural on 4.23 Acres

None, Rural Leduc County, AB

This beautifully renovated bungalow sits on 4.23 fully fenced acres in a highly desirable area just minutes from Edmonton. Enjoy the best of both worldsâ€"peaceful country living with quick access to Beaumont, Nisku, Leduc, Sherwood Park, and the airport. The main floor was fully updated in 2017, with a brand-new basement renovation in 2024. Inside, you'll find a spacious kitchen with quartz countertops, stainless steel appliances, and garden doors leading to a two-tiered deck surrounded by mature trees and raised garden beds. The main level offers two bedrooms and a stylish bath with walk-in shower. The finished basement features a large family room, second bath, and a den/hobby room with potential for a third bedroom. Updates include windows and doors (2017), pressure tank and hot water tank (2020), internal weeping tile (2022), and basement windows (2023). Three garages and a dog run complete this move-in-ready home.