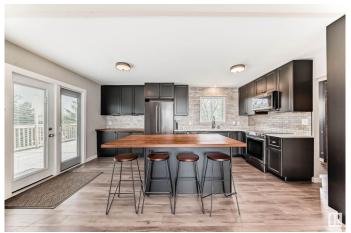

#### \$549,999

2 Bedroom, 2.00 Bathroom, 1,018 sqft Rural on 4.23 Acres

None, Rural Leduc County, AB

This beautifully renovated bungalow sits on 4.23 fully fenced acres in a highly desirable area just minutes from Edmonton. Enjoy the best of both worldsâ€"peaceful country living with quick access to Beaumont, Nisku, Leduc, Sherwood Park, and the airport. The main floor was fully updated in 2017, with a brand-new basement renovation in 2024. Inside, you'll find a spacious kitchen with quartz countertops, stainless steel appliances, and garden doors leading to a two-tiered deck surrounded by mature trees and raised garden beds. The main level offers two bedrooms and a stylish bath with walk-in shower. The finished basement features a large family room, second bath, and a den/hobby room with potential for a third bedroom. Updates include windows and doors (2017), pressure tank and hot water tank (2020), internal weeping tile (2022), and basement windows (2023). Three garages and a dog run complete this move-in-ready home.