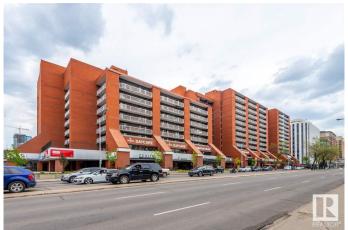

### \$125,000

1 Bedroom, 1.00 Bathroom, 787 sqft Condo / Townhouse on 0.00 Acres

Downtown (Edmonton), Edmonton, AB

Discover this upgraded one-bedroom, one-bath condo in Capital Centreâ€"downtown Edmonton's vibrant heartâ€"boasts an open, functional layout with a spacious living room opening to a large balcony, a well-equipped kitchen with ample storage, in-suite laundry, and titled underground parking, while offering unbeatable convenience: a 2-minute walk to the LRT & MacEwan University, steps from Save-On-Foods, restaurants, bars, and Rogers Place, plus building amenities including a professional gym100/year) and a recreation lounge with a TV, pool tables ,shuffleboard, and ping pong( 100/year) ideal for professionals, semi-retirees, or students in a secure, pet-friendly (board-approved) communityâ€"a must-see urban lifestyle opportunity

### **Exterior**

Exterior Concrete, Brick

Exterior Features Public Transportation, Shopping Nearby, View City, View Downtown

Roof Tar & amp; Gravel

Construction Concrete, Brick

Foundation Concrete Perimeter