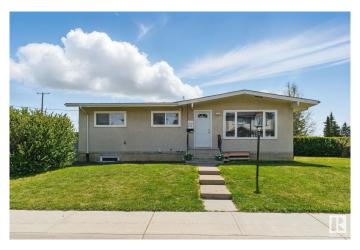

#### \$498.000

5 Bedroom, 2.00 Bathroom, 1,053 sqft Single Family on 0.00 Acres

Rosslyn, Edmonton, AB

A savvy buyers dream!! Whether you're looking for a solid investment property or a home large enough to fit the whole family, this gorgeous FULLY RENOVATED 5BDRM, 2BATH, is for you!! Situated on a MASSIVE CORNER LOT just 10 minutes from downtown and the Anthony Henday, this location can NOT be beat! Offering a FULLY LEGAL BASEMENT SUITE with SEPERATE ENTRACE, NEW FURNACE, HOT WATER ON DEMAND, NEW ROOF and 200AMP POWER SERVICE UPGRADE. With plenty of space left over for FUTURE DEVELOPMENT this property holds endless possibilities! Don't walk, run to get in here before she's gone!!

# **Community Information**

Address 10407 136 Ave

Area Edmonton
Subdivision Rosslyn
City Edmonton
County ALBERTA

Province AB

Postal Code T5E 1W2

#### **Exterior**

Exterior Concrete, Stucco

Exterior Features Corner Lot, Fenced, Landscaped, Playground Nearby, Public

Transportation, Schools, Shopping Nearby

Roof Asphalt Shingles
Construction Concrete, Stucco
Foundation Concrete Perimeter