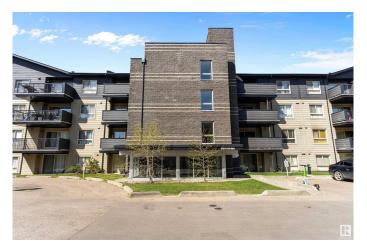

# of Stories 4
Stories 1

Has Basement Yes

Basement None, No Basement

**Exterior** 

Exterior Wood, Brick, Hardie Board Siding

Exterior Features Playground Nearby, Public Transportation, Schools, Shopping Nearby

Roof Asphalt Shingles

Construction Wood, Brick, Hardie Board Siding

Foundation Concrete Perimeter

Additional Information

Date Listed May 9th, 2025

Days on Market 30

Zoning Zone 20 Condo Fee \$344

DATA IS DEEMED RELIABLE BUT IS NOT GUARANTEED ACCURATE BY THE REALTORS® ASSOCIATION OF EDMONTON. COPYRIGHT 2025 BY THE REALTORS® ASSOCIATION OF EDMONTON. ALL RIGHTS RESERVED. Trademarks are owned or controlled by the Canadian Real Estate Association (CREA) and identify real estate professionals who are members of CREA (REALTOR®, REALTORS®) and/or the quality of services they