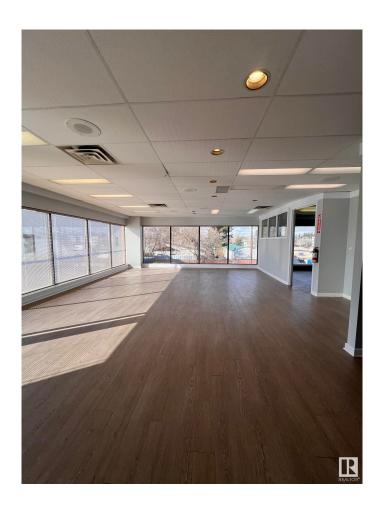

#### \$0

0 Bedroom, 0.00 Bathroom, Office on 0.00 Acres

West Grove, Spruce Grove, AB

Discover a versatile office retail space that combines plenty of natural light with a full build-out, making it suitable for a wide range of businesses. This space offers a bright, inviting atmosphere perfect for establishing a professional presence. Plus, there's an opportunity for pylon signage at just \$50/month to boost your visibility on a main road.