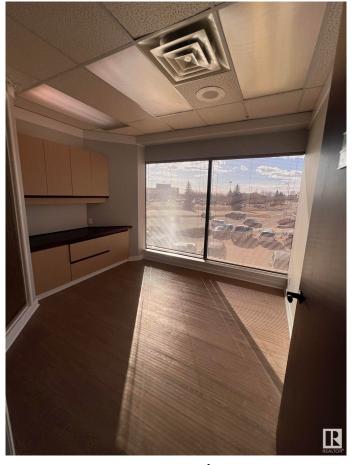

#### \$0

0 Bedroom, 0.00 Bathroom, Office on 0.00 Acres

West Grove, Spruce Grove, AB

Discover a versatile office retail space that combines plenty of natural light with a full build-out, making it suitable for a wide range of businesses. This space offers a bright, inviting atmosphere perfect for establishing a professional presence. Plus, there's an opportunity for pylon signage at just \$50/month to boost your visibility on a main road.