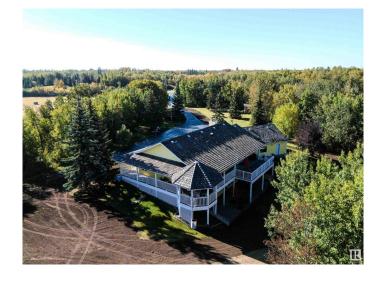

# \$1,549,702 - 23038 Twp Road 512, Rural Strathcona County

MLS® #E4435647

# \$1,549,702

3 Bedroom, 3.00 Bathroom, 1,791 sqft Rural on 17.45 Acres

None, Rural Strathcona County, AB

**CUSTOM BUILT WALKOUT** BUNGALOW...42'x 72' SHOP with 14' **OVERHEAD DOOR...COUNTRY &** WESTERN SALOON WITH WOOD BURNING STOVE... AMAZING LOCATION close to Sherwood Park and Hwy 21 OFFERING FANTASTIC WOODLAND VIEWS AND PRIVACY..This one of a kind property is built for indoor-outdoor entertaining with both upper & lower decks. Amazing FULLY DEVELOPED walkout basement complete with 2 bedrooms, REC room & Full bathroom. The main floor features a large primary bedroom with ensuite, walk in closet and a grand living room accented by a stunning stone fireplace vaulted ceiling. Den/ Flex room, chefs kitchen with granite countertops, custom cabinetry, 2pc powder and mudroom leading to the oversized heated double attached garage. This is a must see. ~WELCOME HOME!~

#### **Essential Information**

MLS® # E4435647 Price \$1,549,702

Bedrooms 3
Bathrooms 3.00

Full Baths 2 Half Baths 2

Square Footage 1,791 Acres 17.45 Year Built 1998

Type Rural

Sub-Type Detached Single Family