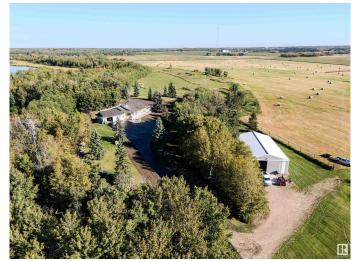

# \$1,549,702 - 23038 Twp Road 512, Rural Strathcona County

MLS® #E4435647

# \$1,549,702

3 Bedroom, 3.00 Bathroom, 1,791 sqft Rural on 17.45 Acres

None, Rural Strathcona County, AB

**CUSTOM BUILT WALKOUT** BUNGALOW...42'x 72' SHOP with 14' **OVERHEAD DOOR...COUNTRY &** WESTERN SALOON WITH WOOD BURNING STOVE... AMAZING LOCATION close to Sherwood Park and Hwy 21 OFFERING FANTASTIC WOODLAND VIEWS AND PRIVACY..This one of a kind property is built for indoor-outdoor entertaining with both upper & lower decks. Amazing FULLY DEVELOPED walkout basement complete with 2 bedrooms, REC room & Full bathroom. The main floor features a large primary bedroom with ensuite, walk in closet and a grand living room accented by a stunning stone fireplace vaulted ceiling. Den/ Flex room, chefs kitchen with granite countertops, custom cabinetry, 2pc powder and mudroom leading to the oversized heated double attached garage. This is a must see. ~WELCOME HOME!~

#### **Essential Information**

MLS® # E4435647 Price \$1,549,702

Bedrooms 3
Bathrooms 3.00

Full Baths 2 Half Baths 2

Square Footage 1,791 Acres 17.45 Year Built 1998

Type Rural

Sub-Type Detached Single Family