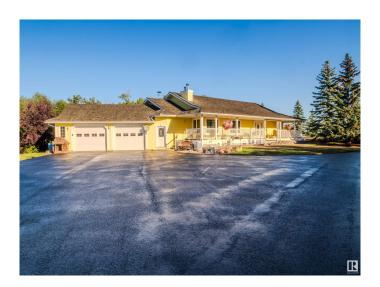

# \$1,549,702 - 23038 Twp Road 512, Rural Strathcona County

MLS® #E4435647

# \$1,549,702

3 Bedroom, 3.00 Bathroom, 1,791 sqft Rural on 17.45 Acres

None, Rural Strathcona County, AB

**CUSTOM BUILT WALKOUT** BUNGALOW...42'x 72' SHOP with 14' **OVERHEAD DOOR...COUNTRY &** WESTERN SALOON WITH WOOD BURNING STOVE... AMAZING LOCATION close to Sherwood Park and Hwy 21 OFFERING FANTASTIC WOODLAND VIEWS AND PRIVACY..This one of a kind property is built for indoor-outdoor entertaining with both upper & lower decks. Amazing FULLY DEVELOPED walkout basement complete with 2 bedrooms, REC room & Full bathroom. The main floor features a large primary bedroom with ensuite, walk in closet and a grand living room accented by a stunning stone fireplace vaulted ceiling. Den/ Flex room, chefs kitchen with granite countertops, custom cabinetry, 2pc powder and mudroom leading to the oversized heated double attached garage. This is a must see. ~WELCOME HOME!~

#### **Essential Information**

MLS® # E4435647 Price \$1,549,702

Bedrooms 3
Bathrooms 3.00

Full Baths 2 Half Baths 2

Square Footage 1,791 Acres 17.45 Year Built 1998

Type Rural

Sub-Type Detached Single Family