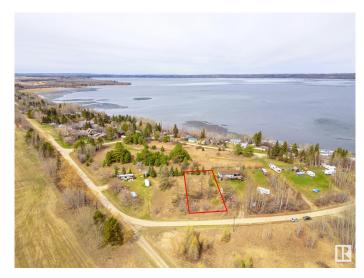

## \$139,900

0 Bedroom, 0.00 Bathroom, Rural on 0.29 Acres

Sundance Meadows, Rural Parkland County, AB

Welcome to this incredible 0.29-acre vacant lot, nestled in the cozy Subdivision of Sundance Meadows. This large hillside lot, overlooking Lake Wabamun is just steps away from its serene shores. Whether you're looking to build your dream summer cottage, a four-season paradise, or a place to park your RV, you've found the perfect blend of tranquility and convenience. Backing onto a Municipal Reserve to the west (no neighbors!), to the East you'II find another Municipal Reserve, providing unobstructed views of the sunrise from your future porch! Easy lake access, just a 3 min walk, lets you enjoy boating, fishing, kayaking, swimming or simply relaxing. Conveniently located off Hwy 16, it's an easy commute to the capital city and nearby amenities. Only minutes to Seba beach corner store, summer farmer's market, shopping in Wabamun or golf at nearby Pineridge. Ready-to-enjoy lots like this are rare in small subdivisions with lake access. Don't miss the opportunity to love lake life living today!