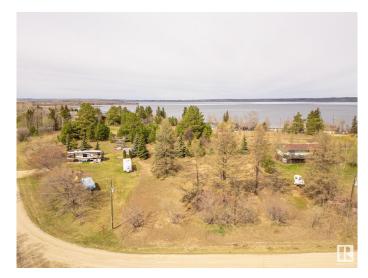

## \$139,900

0 Bedroom, 0.00 Bathroom, Rural on 0.29 Acres

Sundance Meadows, Rural Parkland County, AB

Welcome to this incredible 0.29-acre vacant lot, nestled in the cozy Subdivision of Sundance Meadows. This large hillside lot, overlooking Lake Wabamun is just steps away from its serene shores. Whether you're looking to build your dream summer cottage, a four-season paradise, or a place to park your RV, you've found the perfect blend of tranquility and convenience. Backing onto a Municipal Reserve to the west (no neighbors!), to the East you'II find another Municipal Reserve, providing unobstructed views of the sunrise from your future porch! Easy lake access, just a 3 min walk, lets you enjoy boating, fishing, kayaking, swimming or simply relaxing. Conveniently located off Hwy 16, it's an easy commute to the capital city and nearby amenities. Only minutes to Seba beach corner store, summer farmer's market, shopping in Wabamun or golf at nearby Pineridge. Ready-to-enjoy lots like this are rare in small subdivisions with lake access. Don't miss the opportunity to love lake life living today!