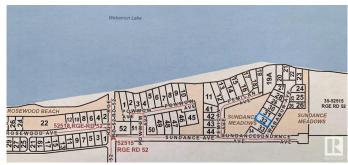

## **Community Information**

Address 32 52515 Rge Road 52

Area Rural Parkland County

Subdivision Sundance Meadows

City Rural Parkland County

County ALBERTA

Province AB

Postal Code T0E 2B0