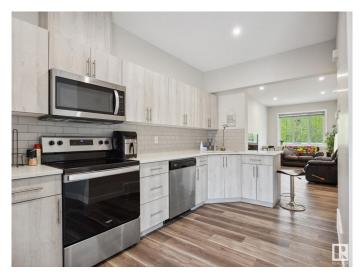

## \$379,900

2 Bedroom, 2.50 Bathroom, 1,312 sqft Condo / Townhouse on 0.00 Acres

Graydon Hill, Edmonton, AB

Welcome to this beautifully maintained 3-Storey townhouse, featuring 2 spacious master bedrooms, each with its own private ensuite and upstairs laundry. The main living area has an open concept kitchen, perfect for entertaining, a half bath and two balconies! The entry level floor has a large foyer, and an attached single car garage. Located just off the Henday near golfing, schools and all other amenities!

## Interior

Interior Features ensuite bathroom

Appliances Dishwasher-Built-In, Dryer, Garage Control, Garage Opener, Microwave

Hood Fan, Refrigerator, Stove-Electric, Washer, Window Coverings

Heating Forced Air-1, Natural Gas