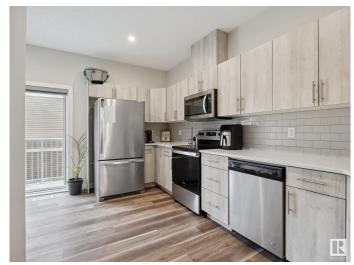

## \$379,900

2 Bedroom, 2.50 Bathroom, 1,312 sqft Condo / Townhouse on 0.00 Acres

Graydon Hill, Edmonton, AB

Welcome to this beautifully maintained 3-Storey townhouse, featuring 2 spacious master bedrooms, each with its own private ensuite and upstairs laundry. The main living area has an open concept kitchen, perfect for entertaining, a half bath and two balconies! The entry level floor has a large foyer, and an attached single car garage. Located just off the Henday near golfing, schools and all other amenities!

## Interior

Interior Features ensuite bathroom

Appliances Dishwasher-Built-In, Dryer, Garage Control, Garage Opener, Microwave

Hood Fan, Refrigerator, Stove-Electric, Washer, Window Coverings

Heating Forced Air-1, Natural Gas