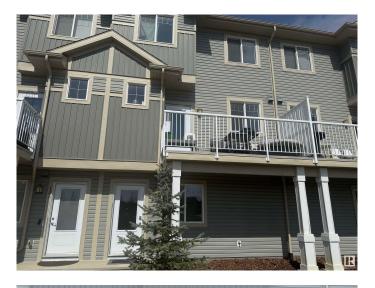

#### \$369,000

3 Bedroom, 2.50 Bathroom, 1,467 sqft Condo / Townhouse on 0.00 Acres

Trumpeter Area, Edmonton, AB

Welcome to Skylark 87 located just minutes south of St. Albert. Trumpeter on Big Lake is taking flight with over 300 acres of rolling hills, mature woodlands and natural wetlands. Trumpeter is home to a wide variety of wildlife, over 220 bird species, and now you can make this exceptional location your home too. This exceptional townhouse style 3 storey home features quality finishing throughout including quartz counter tops, vinyl plank flooring, glass back splash and ceramic tile floors, Stainless steel appliances and much more. The open concept main floor has a inviting island kitchen, sunny south facing dinette and stylish living room. The upper floor features a generous master w/walk in closet and ensuite, 2 good sized additional bedrooms, laundry and an airy loft area. Come take a peak

## **Amenities**

Amenities Deck

Parking Double Garage Attached

## **Exterior**

Exterior Wood, Vinyl

Exterior Features Environmental Reserve, Flat Site, Fruit Trees/Shrubs, Golf Nearby

Roof Asphalt Shingles

Construction Wood, Vinyl

Foundation Concrete Perimeter