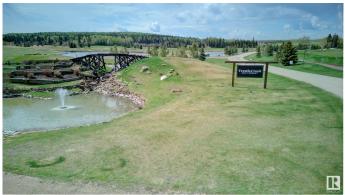

### \$185,000

0 Bedroom, 0.00 Bathroom, Rural on 0.11 Acres

Trestle Creek Golf Resort, Rural Parkland County, AB

TRESTLE CREEK GOLF & RV RESORT – YEAR ROUND FAMILY FUN. This one-of-a-kind luxury 4 SEASON, family recreational & golf resort is only 45 minutes west of Edmonton. Add a park model home or use for your RV. This specific lot is in the gated Edgewater Park area, which is the CLOSEST area to the WATERSLIDES, ZIPLINING, WATERSKIING, SANDY BEACH, PICNIC area and PLAYGROUND. Nearby you will also find TENNIS courts, PICKLEBALL courts, BASKETBALL nets, and a BASEBALL field, and don't forget GOLF. WINTER ACTIVITIES are just as exciting. This **PIE-SHAPED** lot is elevated and BACKS ONTO the 9th HOLE. NEWLY ASPHALTED ROADS. FUTURE RESORT PLANS include a RECREATION CENTRE, CLUBHOUSE, EQUESTRIAN CENTRE and a BOUTIQUE HOTEL. The lot next door is also for sale...Tell your family or friends and you can both experience EVERLASTING FAMILY MEMORIES. Seize this opportunity before its gone.