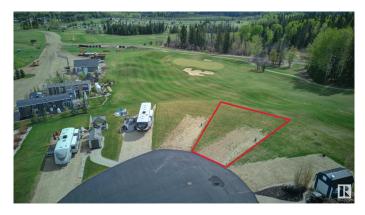

### \$185,000

0 Bedroom, 0.00 Bathroom, Rural on 0.11 Acres

Trestle Creek Golf Resort, Rural Parkland County, AB

TRESTLE CREEK GOLF & RV RESORT – YEAR ROUND FAMILY FUN. This one-of-a-kind luxury 4 SEASON, family recreational & golf resort is only 45 minutes west of Edmonton. Add a park model home or use for your RV. This specific lot is in the gated Edgewater Park area, which is the CLOSEST area to the WATERSLIDES, ZIPLINING, WATERSKIING, SANDY BEACH, PICNIC area and PLAYGROUND. Nearby you will also find TENNIS courts, PICKLEBALL courts, BASKETBALL nets, and a BASEBALL field, and don't forget GOLF. WINTER ACTIVITIES are just as exciting. This **PIE-SHAPED** lot is elevated and BACKS ONTO the 9th HOLE. NEWLY ASPHALTED ROADS. FUTURE RESORT PLANS include a RECREATION CENTRE, CLUBHOUSE, EQUESTRIAN CENTRE and a BOUTIQUE HOTEL. The lot next door is also for sale...Tell your family or friends and you can both experience EVERLASTING FAMILY MEMORIES. Seize this opportunity before its gone.